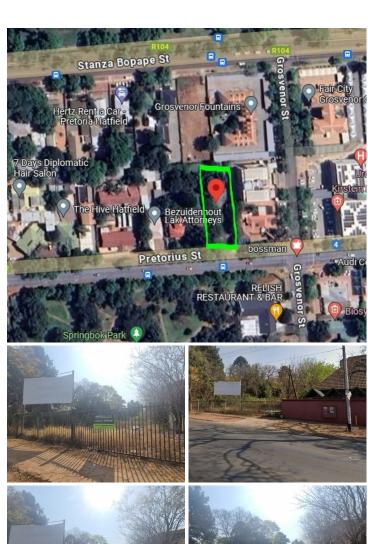

## R2,500,000

HATFIELD | PRETORIUS STREET | PRETORIA

1276 m<sup>2</sup>

HATFIELD| 1, 276 SQUARE METER VACANT LAND FOR SALE | PRETORIUS STREET| PRETORIA

1,276 Square meter vacant land available on Pretorius Street in Pretoria. The vacant land is in proximity to a variety of amenities such as Hatfield Plaza Mall hosting grocery stores, retail outlets and much more. There are restaurants in the area where employees and students can grab a bite to eat during lunchtime and the University of Pretoria. One has great access to arterial nodes such as the N1 and N4 highway, providing the best travelling experience.

The property has great main road exposure along with the best signage opportunity, making your business to stay one step ahead. The office is situated near the Gautrain Station, allowing employees to travel to and from work safely.