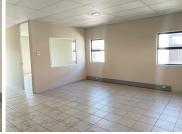

## CURRENTLY HAVE TENANTS OCCUPYING THE PROPERTY

This B -Grade office space is situated on the first floor of the multitenanted Office Park based in Hazeldean, Pretoria East. Hazeldean is a well established commercial pocket located within Pretoria East. This 84 square meter office space comprises out of 1 closed offices, an open-plan office area, a dedicated kitchen nook and tenants will have access to communal ablutions. The office features air-conditioning to contribute to enhancing the air quality in the workplace and fibre connectivity for fast and reliable internet access. The working space is fitted with tiled flooring and windows, allowing natural light to brighten up the office.