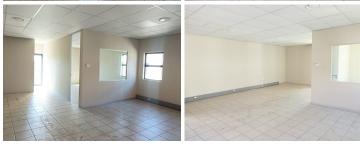

## CURRENTLY HAVE TENANTS OCCUPYING THE PROPERTY

This B -Grade office space is situated on the first floor of the multitenanted Office Park based in Hazeldean, Pretoria East. Hazeldean is a well established commercial pocket located within Pretoria East. This 84 square meter office space comprises out of 1 closed offices, an open-plan office area, a dedicated kitchen nook and tenants will have access to communal ablutions. The office features air-conditioning to contribute to enhancing the air quality in the workplace and fibre connectivity for fast and reliable internet access. The working space is fitted with tiled flooring and windows, allowing natural light to brighten up the office.