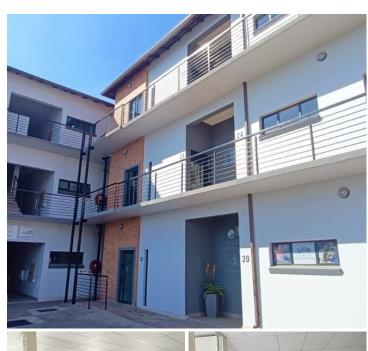

## CURRENTLY HAVE TENANTS OCCUPYING THE PROPERTY

This B -Grade office space is situated on the first floor of the multitenanted Office Park based in Hazeldean, Pretoria East. Hazeldean is a well established commercial pocket located within Pretoria East. This 84 square meter office space comprises out of 1 closed offices, an open-plan office area, a dedicated kitchen nook and tenants will have access to communal ablutions. The office features air-conditioning to contribute to enhancing the air quality in the workplace and fibre connectivity for fast and reliable internet access. The working space is fitted with tiled flooring and windows, allowing natural light to brighten up the office.

The Office Park is a multi-tenanted park showcasing well maintained garden areas and ample visitor parking. The park has twenty-four hour security as well as an on-site guardhouse that provides access control at the entrance and exit points.