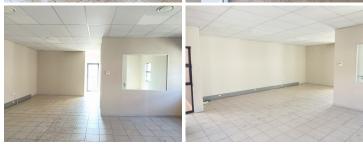

## CURRENTLY HAVE TENANTS OCCUPYING THE PROPERTY

This B -Grade office space is situated on the first floor of the multitenanted Office Park based in Hazeldean, Pretoria East. Hazeldean is a well established commercial pocket located within Pretoria East. This 84 square meter office space comprises out of 1 closed offices, an open-plan office area, a dedicated kitchen nook and tenants will have access to communal ablutions. The office features air-conditioning to contribute to enhancing the air quality in the workplace and fibre connectivity for fast and reliable internet access. The working space is fitted with tiled flooring and windows, allowing natural light to brighten up the office.