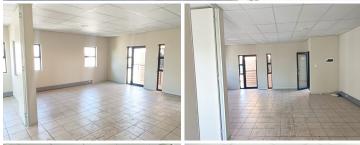

## CURRENTLY HAVE TENANTS OCCUPYING THE PROPERTY

This B -Grade office space is situated on the first floor of the multitenanted Office Park based in Hazeldean, Pretoria East. Hazeldean is a well established commercial pocket located within Pretoria East. This 84 square meter office space comprises out of 1 closed offices, an open-plan office area, a dedicated kitchen nook and tenants will have access to communal ablutions. The office features air-conditioning to contribute to enhancing the air quality in the workplace and fibre connectivity for fast and reliable internet access. The working space is fitted with tiled flooring and windows, allowing natural light to brighten up the office.