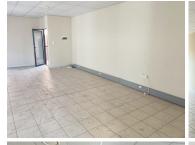

## CURRENTLY HAVE TENANTS OCCUPYING THE PROPERTY

This B -Grade office space is situated on the first floor of the multitenanted Office Park based in Hazeldean, Pretoria East. Hazeldean is a well established commercial pocket located within Pretoria East. This 84 square meter office space comprises out of 1 closed offices, an open-plan office area, a dedicated kitchen nook and tenants will have access to communal ablutions. The office features air-conditioning to contribute to enhancing the air quality in the workplace and fibre connectivity for fast and reliable internet access. The working space is fitted with tiled flooring and windows, allowing natural light to brighten up the office.