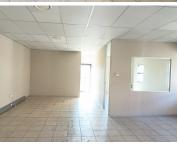

## CURRENTLY HAVE TENANTS OCCUPYING THE PROPERTY

This B -Grade office space is situated on the first floor of the multitenanted Office Park based in Hazeldean, Pretoria East. Hazeldean is a well established commercial pocket located within Pretoria East. This 84 square meter office space comprises out of 1 closed offices, an open-plan office area, a dedicated kitchen nook and tenants will have access to communal ablutions. The office features air-conditioning to contribute to enhancing the air quality in the workplace and fibre connectivity for fast and reliable internet access. The working space is fitted with tiled flooring and windows, allowing natural light to brighten up the office.