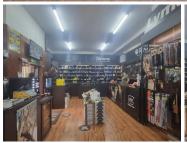

## R1,700,000

KILNER PARK | ANNA WILSON STREET | PRETORIA

178 m<sup>2</sup>

KILNER PARK | 178 SQUARE METER OFFICE SPACE FOR SALE | ANNA WILSON STREET | PRETORIA

Kilner Park is an older, well established suburb situated centrally within Pretoria, home to a wide range of commercial amenities and commodities. This neat 178 square meter retail space is situated within a multi tenanted retail centre within a bustling residential area, situated on Anna Wilson Street, Kilner Park.

This immaculate retail space comprises out of an open retail space, with communal ablutions. The unit features modern fixtures and fittings, such as neat flooring, air-conditioning, and windows that allow natural light to brighten up the unit.