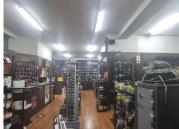

This immaculate retail space comprises out of an open retail space, with communal ablutions. The unit features modern fixtures and fittings, such as neat flooring, air-conditioning, and windows that allow natural light to brighten up the unit.