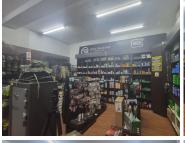

This immaculate retail space comprises out of an open retail space, with communal ablutions. The unit features modern fixtures and fittings, such as neat flooring, air-conditioning, and windows that allow natural light to brighten up the unit.