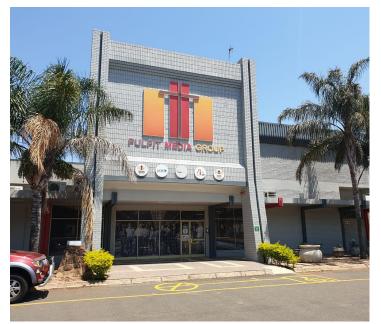

## 2000 m<sup>2</sup>

42 Jacobus Street is ideally situated in between a combination of commercial, residential and retail tenants. It is located next door to a retail complex hosting a Spar, Tops , Butchery and a lot of smaller vendors. The premises has great access from the highway, Stormvoel Road, CR Swart Drive and Soutpansberg Drive.

This large 2,000 square meter building is based on a 3,356 square meter land size and the buyer of this premises will be buying 2 properties next to each other. The current owner used it for a retail space on the ground floor and office components on the first floor. Any prospective buyers can develop or reopen the retail stores on the ground floor. There are multiple offices with 6 sound proof rooms being used as a radio station facility, several kitchens and ablutions as well as boardrooms.

The property is zoned for retail, commercial or for the use of a radio station. There is ample parking for tenants and visitors with more secure parking on the second erf next door.

OfficePlace has professional brokers which are willing and able to help ease the stress of finding buyers, sellers or long-term tenants...