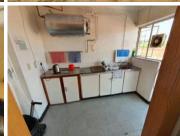

This large 2,000 square meter building is based on a 3,356 square meter land size and the buyer of this premises will be buying 2 properties next to each other. The current owner used it for a retail space on the ground floor and office components on the first floor. Any prospective buyers can develop or reopen the retail stores on the ground floor. There are multiple offices with 6 sound proof rooms being used as a radio station facility, several kitchens and ablutions as well as boardrooms.