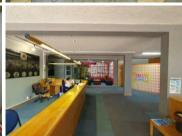

## 2000 m<sup>2</sup>

42 Jacobus Street is ideally situated in between a combination of commercial, residential and retail tenants. It is located next door to a retail complex hosting a Spar, Tops , Butchery and a lot of smaller vendors. The premises has great access from the highway, Stormvoel Road, CR Swart Drive and Soutpansberg Drive.

This large 2,000 square meter building is based on a 3,356 square meter land size and the buyer of this premises will be buying 2 properties next to each other. The current owner used it for a retail space on the ground floor and office components on the first floor. Any prospective buyers can develop or reopen the retail stores on the ground floor. There are multiple offices with 6 sound proof rooms being used as a radio station facility, several kitchens and ablutions as well as boardrooms.

The property is zoned for retail, commercial or for the use of a radio station. There is ample parking for tenants and visitors with more secure parking on the second erf next door.

OfficePlace has professional brokers which are willing and able to help ease the stress of finding buyers, sellers or long-term tenants...