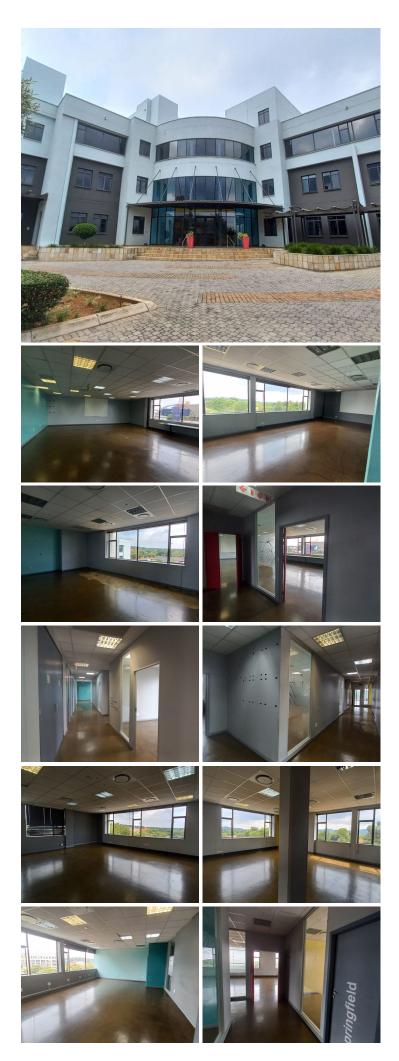

## 2378 m<sup>2</sup>

LYNNWOOD GLEN | 2,378 SQUARE METER OFFICE SPACE TO LET | INGERSOL ROAD | PRETORIA

FITTED OFFICE WITH 3 FLOORS AND AN ELEVATOR! -INVESTMENT OPPORTUNITY AVAILABLE!!

A-Grade freestanding building based in the well-developed Menlyn, 2,378 square meter building up for rent. It is highly visible and easily accessible from several main arterial roads and highways surrounding the facility also providing a great travelling experience to other nodes. The property is located within close proximity of several amenities such as Menlyn Park Mall and Menlyn Maine Precinct hosting ample retailers, restaurants, grocery stores, banking facilities and other well-established corporate companies among many others.

The premises has twenty-four hour security as well as access controlled entrance and exit points, a back-up generator in case of power outages, secure tenant and visitors parking, an entertainment area as well as neatly maintained gardens and landscaping. The unit has great visibility as it is facing the street, this along with good signage space will offer a great exposure opportunity within the area.

#### **Available From**

| Floor Size m <sup>2</sup> | 2378       | Security         | Yes |
|---------------------------|------------|------------------|-----|
| Parking Bays              | -          | Air Conditioning | Yes |
| Title                     | -          | Generator        | -   |
| Zoning                    | Commercial | Fibre            | -   |