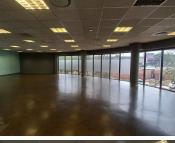

A-Grade freestanding building based in the well-developed Menlyn, 2,378 square meter building up for rent. It is highly visible and easily accessible from several main arterial roads and highways surrounding the facility also providing a great travelling experience to other nodes. The property is located within close proximity of several amenities such as Menlyn Park Mall and Menlyn Maine Precinct hosting ample retailers, restaurants, grocery stores, banking facilities and other well-established corporate companies among many others.

The premises has twenty-four hour security as well as access controlled entrance and exit points, a back-up generator in case of power outages, secure tenant and visitors parking, an entertainment area as well as neatly maintained gardens and landscaping. The unit has great visibility as it is facing the street, this along with good signage space will offer a great exposure opportunity within the area.