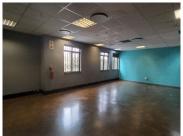

A-Grade freestanding building based in the well-developed Menlyn, 2,378 square meter building up for rent. It is highly visible and easily accessible from several main arterial roads and highways surrounding the facility also providing a great travelling experience to other nodes. The property is located within close proximity of several amenities such as Menlyn Park Mall and Menlyn Maine Precinct hosting ample retailers, restaurants, grocery stores, banking facilities and other well-established corporate companies among many others.

The premises has twenty-four hour security as well as access controlled entrance and exit points, a back-up generator in case of power outages, secure tenant and visitors parking, an entertainment area as well as neatly maintained gardens and landscaping. The unit has great visibility as it is facing the street, this along with good signage space will offer a great exposure opportunity within the area.