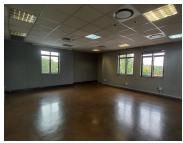

A-Grade freestanding building based in the well-developed Menlyn, 2,378 square meter building up for rent. It is highly visible and easily accessible from several main arterial roads and highways surrounding the facility also providing a great travelling experience to other nodes. The property is located within close proximity of several amenities such as Menlyn Park Mall and Menlyn Maine Precinct hosting ample retailers, restaurants, grocery stores, banking facilities and other well-established corporate companies among many others.

The premises has twenty-four hour security as well as access controlled entrance and exit points, a back-up generator in case of power outages, secure tenant and visitors parking, an entertainment area as well as neatly maintained gardens and landscaping. The unit has great visibility as it is facing the street, this along with good signage space will offer a great exposure opportunity within the area.