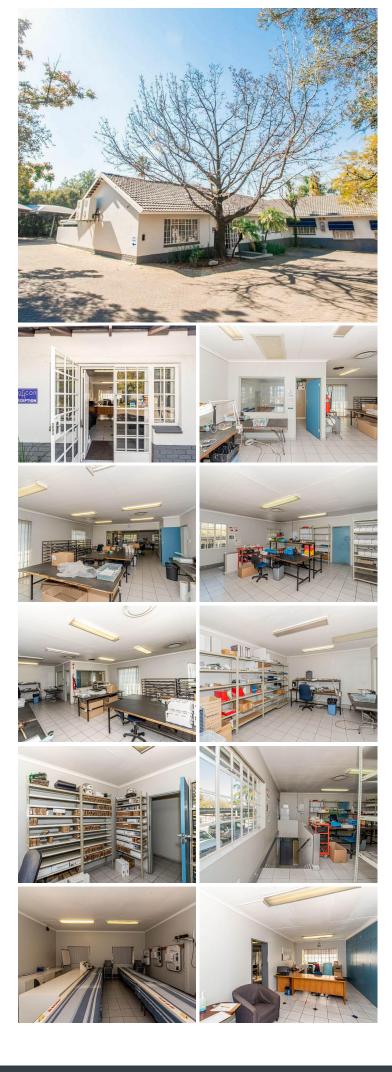

## 914 m<sup>2</sup>

FREE-STANDING OFFICE BUILDING FOR SALE ON KINGS HIGHWAY, LYNNWOOD, PRETORIA

Lynnwood hosts a cornucopia of conveniently accessible amenities and business throughout the area. This includes Lynnwood Bridge Retail Shopping Mall, Glenfair Boulevard Shopping Centre, CSIR, schools, petrol stations and much more. Lynnwood Bridge Retail Shopping Mall hosts multiple anchor tenants WoolWorth's, Planet Fitness and much more. Glenfair Boulevard Shopping Centre offers other conveniently located amenities such as Checkers, SuperSpar, Dischem Pharmacy, Sausage Saloon, Barcelos, Sorbet and much more.

Lynnwood is an excelling commercial business hub based within the greater Pretoria area. This free-standing office building is situated on the busy Kings Highway based within Lynnwood, Pretoria. This commercial building comprises out of a 718 square meter air-conditioned office space to let along with an 80 square meter attic and a 196 square meter basement area. There is round about 400 square meters of office space which can be subdivided as needed. The office space offers a training room, a boardroom, a storage area, 2 kitchens and...