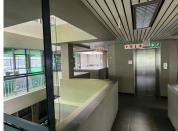

The Rynlal Building ground floor has retail space that is fully tenanted and office space from the first floor up. The building is ideal for business activities, dwelling-units, light industries, parking garages, with the retail space at the ground floor. The working space is fitted with carpeted and tiled flooring and windows, allowing natural light to brighten up the office. It features airconditioning to contribute to enhancing the air quality in the workplace and fibre connectivity for fast and reliable internet access. The office space comprises out of closed...