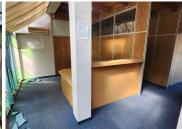

The Rynlal Building ground floor has retail space that is fully tenanted and office space from the first floor up. The building is ideal for business activities, dwelling-units, light industries, parking garages, with the retail space at the ground floor. The working space is fitted with carpeted and tiled flooring and windows, allowing natural light to brighten up the office. It features airconditioning to contribute to enhancing the air quality in the workplace and fibre connectivity for fast and reliable internet access. The office space comprises out of closed...