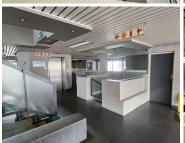

The Rynlal Building ground floor has retail space that is fully tenanted and office space from the first floor up. The building is ideal for business activities, dwelling-units, light industries, parking garages, with the retail space at the ground floor. The working space is fitted with carpeted and tiled flooring and windows, allowing natural light to brighten up the office. It features airconditioning to contribute to enhancing the air quality in the workplace and fibre connectivity for fast and reliable internet access. The office space comprises out of closed...