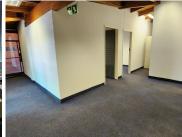

The Rynlal Building ground floor has retail space that is fully tenanted and office space from the first floor up. The building is ideal for business activities, dwelling-units, light industries, parking garages, with the retail space at the ground floor. The working space is fitted with carpeted and tiled flooring and windows, allowing natural light to brighten up the office. It features airconditioning to contribute to enhancing the air quality in the workplace and fibre connectivity for fast and reliable internet access. The office space comprises out of closed...