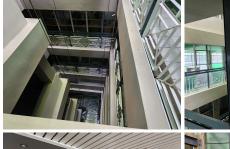

The Rynlal Building ground floor has retail space that is fully tenanted and office space from the first floor up. The building is ideal for business activities, dwelling-units, light industries, parking garages, with the retail space at the ground floor. The working space is fitted with carpeted and tiled flooring and windows, allowing natural light to brighten up the office. It features airconditioning to contribute to enhancing the air quality in the workplace and fibre connectivity for fast and reliable internet access. The office space comprises out of closed...