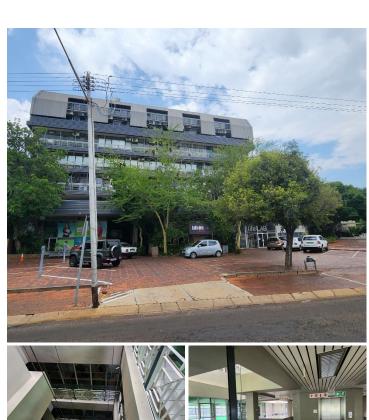

## R52,000,000

LYNNWOOD | HILLSIDE ROAD | PRETORIA

5882 m<sup>2</sup>

LYNNWOOD | 5,882 SQUARE METER OFFICE BUILDING | FOR SALE | HILLSIDE ROAD | PRETORIA

The Rynlal Building offers a spacious 5 882 square metre Commercial space for sale situated on The Hillside Street based in the booming area of Lynnwood, Pretoria. The property has great access to the N1 highway, Menlyn, Menlo Park, Brooklyn, and Hillcrest providing a great travelling experience to these surrounding suburbs. The property has easy access to several amenities hosted within the surrounded area such as Lynnwood Bridge, University of Pretoria and Hillcrest Shopping Centre.

The Rynlal Building ground floor has retail space that is fully tenanted and office space from the first floor up. The building is ideal for business activities, dwelling-units, light industries, parking garages, with the retail space at the ground floor. The working space is fitted with carpeted and tiled flooring and windows, allowing natural light to brighten up the office. It features airconditioning to contribute to enhancing the air quality in the workplace and fibre connectivity for fast and reliable internet access. The office space comprises out of closed...