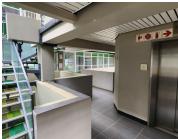

The Rynlal Building ground floor has retail space that is fully tenanted and office space from the first floor up. The building is ideal for business activities, dwelling-units, light industries, parking garages, with the retail space at the ground floor. The working space is fitted with carpeted and tiled flooring and windows, allowing natural light to brighten up the office. It features airconditioning to contribute to enhancing the air quality in the workplace and fibre connectivity for fast and reliable internet access. The office space comprises out of closed...