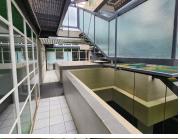

The Rynlal Building ground floor has retail space that is fully tenanted and office space from the first floor up. The building is ideal for business activities, dwelling-units, light industries, parking garages, with the retail space at the ground floor. The working space is fitted with carpeted and tiled flooring and windows, allowing natural light to brighten up the office. It features airconditioning to contribute to enhancing the air quality in the workplace and fibre connectivity for fast and reliable internet access. The office space comprises out of closed...