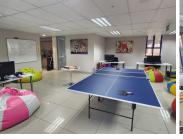

## R3,700,000

LYNNWOOD | SUSSEX AVENUE | SUSSEX OFFICE PARK | PRETORIA

307 m<sup>2</sup>

LYNNWOOD | 307 SQUARE METER OFFICE FOR SALE | 460 SUSSEX AVENUE | SUSSEX OFFICE PARK | PRETORIA

Sussex Office Park is a highly sought after corporate park based in Lynnwood. This A grade unit is located on the ground floor of building A on Sussex Avenue. This 307 square meter office features a welcoming reception, 7 closed office components, 1 open-plan office component, 2 boardrooms, 2 dedicated kitchen areas, complete with tiled flooring and ablutions easily accessible to staff. The unit has been equipped with air-conditioning, features multiple windows that allow for natural ample light to filter in and a balcony.

Sussex Office Park also offers ready-to-go fibre connections along with an entertainment area. Sussex Office Park has good security provided by access-controlled entrance and exit points and a guard house. The property also has access to a multitude of bus stops and public transportation networks. Sussex Office Park offers tenants close proximity to several amenities hosted within the Lynnwood area. Tenants will have access to Hillcrest Shopping Mall that offers a Woolworths Food, Dis-Chem Pharmacy, KFC and Pick n...