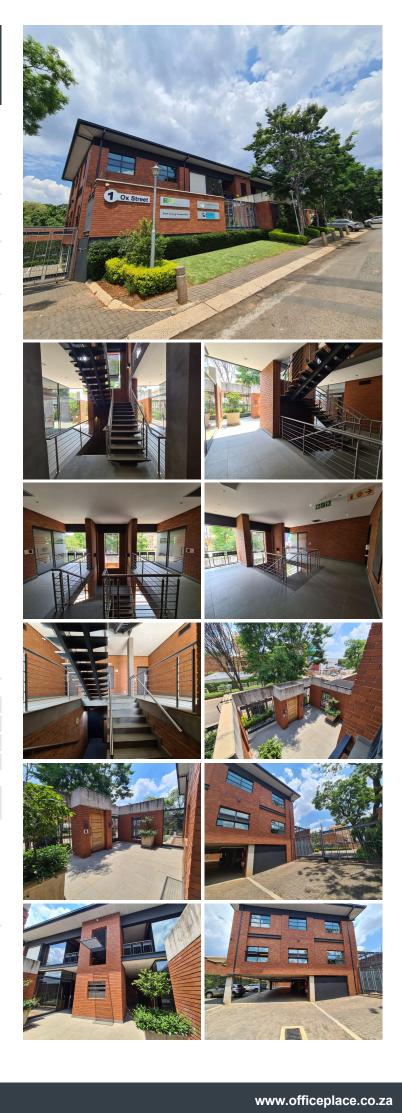

## R12,600,000

742 SQM OFFICE BLOCK FOR SALE IN MENLO PARK - 1 OX STREET, PRETORIA EAST

A-GRADE OFFICE BLOCK FOR SALE IN MENLO PARK.

Situated at 1 Ox Street you will find this well-developed commercial offering based in the heart of Pretoria East in Menlo Park. The property is located within close proximity of ample large establishments such as The University of Pretoria, Hillcrest Shopping Centre hosting shops like Dis-chem, Pick N Pay and Clicks with several eateries and retailers among many other. It has exceptional access to and from the N1 and N4 highways that provide a great travelling experience to surrounding areas. There are ample public transportation services within the area being convenient to tenants and clientele.

Comprising out of a massive 742 square meters this double story building offers a ground and first floor divided into 371 square meters each. The ground floor is partitioned into a large reception area, an open plan work environment, and one closed office component. On the first floor is a spacious open plan, one closed office with glass partitioning and a kitchen. The layout is for the current tenant and can be changed by the buyer. This building has several ablutions, a backup...