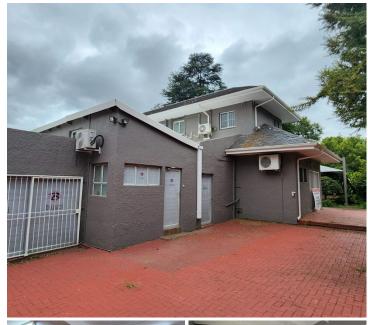

## R5,500,000

BROOKS STREET | MENLO PARK | PRETORIA

600 m<sup>2</sup>

BROOKS STREET | 600 SQUARE METER OFFICE SPACE FOR SALE ON A 1,600 SQUARE METER FREE-STANDING STAND | MENLO PARK | PRETORIA

**BACKUP GENERATOR!!** 

Brooks Street is conveniently situated within the well-established and popular business hub of Menlo Park, Pretoria. This prime B-Grade building offers a load shedding friendly environment being equipped with a backup generator, and is perfectly situated, offering tenants of the building exceptional signage opportunities to increase business exposure within the area.