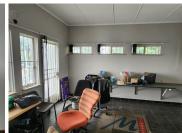

Comprising out of a 600 square meter office suite, this B-Grade corporate office space is partitioned into a reception area, complete with 8 closed offices, an open-plan office space, a boardroom area, with a balcony area. This unit also consists out of 3 dedicated **SalerParice**, and 5 sets of abluncing to consist out of 3 dedicated saler area. This unit also consists out of 3 dedicated saler area.