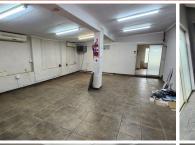

Comprising out of a 600 square meter office suite, this B-Grade corporate office space is partitioned into a reception area, complete with 8 closed offices, an open-plan office space, a boardroom area, with a balcony area. This unit also consists out of 3 dedicated **SalerParice**, and 5 sets of abluncing to consist out of 3 dedicated saler area. This unit also consists out of 3 dedicated saler area.