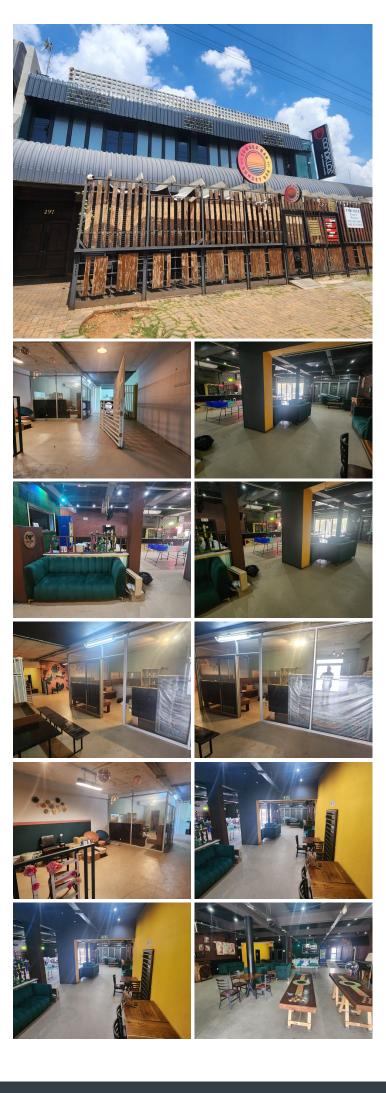

# 🐔 748 m²

LYNNWOOD ROAD| 748 SQUARE METER COMMERICAL UNIT FOR SALE| MENLO PARK| PRETORIA

Situated on Lynnwood Road, this spectacular property is based within the prime commercial district of Pretoria East, Menlo Park. It is stationed within close proximity of the N1 highway providing great access to several surrounding areas such as Menlyn, Brooklyn and Hillcrest among many other.

Comprising out of spacious 748 square meter Mixed use property, this facility has been zoned as commercial. The space consists out of a spacious open plan area, and a balcony. It is equipped with neat floors, air conditioning units, fibre installed connectivity and multiple large windows that allow a great amount of sunlight to filter in. This space also provides exceptional main...