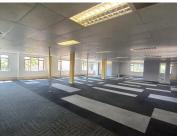

This office building comprises out of a reception / waiting area, several closed office components, multiple boardrooms,...

Sale Price R20,600,000 Ex Vat

Lease Period -Available From -

| Floor Size m <sup>2</sup> | 1197       | Security         | Yes |
|---------------------------|------------|------------------|-----|
| Parking Bays              | 14.0       | Air Conditioning | Yes |
| Title                     | -          | Generator        | -   |
| Zoning                    | Commercial | Fibre            | -   |