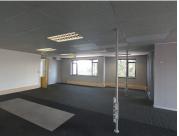

This office building comprises out of a reception / waiting area, several closed office components, multiple boardrooms,...

Sale Price R20,600,000 Ex Vat

Lease Period -Available From -

| Floor Size m <sup>2</sup> | 1197       | Security         | Yes |
|---------------------------|------------|------------------|-----|
| Parking Bays              | 14.0       | Air Conditioning | Yes |
| Title                     | -          | Generator        | -   |
| Zoning                    | Commercial | Fibre            | -   |