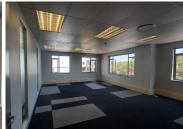

## R20,600,000

MENLYN | INGERSOL ROAD | PRETORIA

1197 m<sup>2</sup>

MENLYN | 1,197 SQUARE METER OFFICE SPACE FOR SALE | INGERSOL ROAD | PRETORIA

A-Grade free-standing building based in the well-developed Menlyn, 1,197 square meter building up for rent. It is highly visible and easily accessible from several main arterial roads and highways surrounding the facility also providing a great travelling experience to other nodes. The property is located within close proximity of several amenities such as Menlyn Park Mall and Menlyn Maine Precinct hosting ample retailers, restaurants, grocery stores, banking facilities and other well-established corporate companies among many others.

The premises has twenty-four hour security as well as access controlled entrance and exit points, a back-up generator in case of power outages, secure tenant and visitors parking, an entertainment area as well as neatly maintained gardens and landscaping. The unit has great visibility as it is facing the street, this along with good signage space will offer a great exposure opportunity within the area.

This office building comprises out of a reception / waiting area, several closed office components, multiple boardrooms,...

Sale Price R20,600,000 Ex Vat

Lease Period -Available From -

| Floor Size m <sup>2</sup> | 1197       | Security         | Yes |
|---------------------------|------------|------------------|-----|
| Parking Bays              | 14.0       | Air Conditioning | Yes |
| Title                     | -          | Generator        | -   |
| Zoning                    | Commercial | Fibre            | -   |