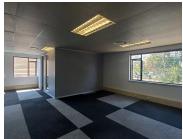

This office building comprises out of a reception / waiting area, several closed office components, multiple boardrooms,...

Sale Price R20,600,000 Ex Vat

Lease Period -Available From -

| Floor Size m <sup>2</sup> | 1197       | Security         | Yes |
|---------------------------|------------|------------------|-----|
| Parking Bays              | 14.0       | Air Conditioning | Yes |
| Title                     | -          | Generator        | -   |
| Zoning                    | Commercial | Fibre            | -   |