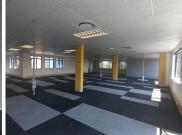

This office building comprises out of a reception / waiting area, several closed office components, multiple boardrooms,...

Sale Price R20,600,000 Ex Vat

Lease Period -Available From -

| Floor Size m <sup>2</sup> | 1197       | Security         | Yes |
|---------------------------|------------|------------------|-----|
| Parking Bays              | 14.0       | Air Conditioning | Yes |
| Title                     | -          | Generator        | -   |
| Zoning                    | Commercial | Fibre            | -   |