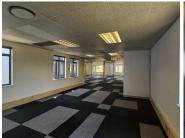

## R20,600,000

MENLYN | INGERSOL ROAD | PRETORIA

1197 m<sup>2</sup>

MENLYN | 1,197 SQUARE METER OFFICE SPACE FOR SALE | INGERSOL ROAD | PRETORIA

A-Grade free-standing building based in the well-developed Menlyn, 1,197 square meter building up for rent. It is highly visible and easily accessible from several main arterial roads and highways surrounding the facility also providing a great travelling experience to other nodes. The property is located within close proximity of several amenities such as Menlyn Park Mall and Menlyn Maine Precinct hosting ample retailers, restaurants, grocery stores, banking facilities and other well-established corporate companies among many others.

The premises has twenty-four hour security as well as access controlled entrance and exit points, a back-up generator in case of power outages, secure tenant and visitors parking, an entertainment area as well as neatly maintained gardens and landscaping. The unit has great visibility as it is facing the street, this along with good signage space will offer a great exposure opportunity within the area.

This office building comprises out of a reception / waiting area, several closed office components, multiple boardrooms,...

Sale Price R20,600,000 Ex Vat

Lease Period -Available From -

| Floor Size m <sup>2</sup> | 1197       | Security         | Yes |
|---------------------------|------------|------------------|-----|
| Parking Bays              | 14.0       | Air Conditioning | Yes |
| Title                     | -          | Generator        | -   |
| Zoning                    | Commercial | Fibre            | -   |