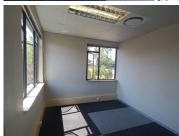

## R20,600,000

MENLYN | INGERSOL ROAD | PRETORIA

1197 m<sup>2</sup>

MENLYN | 1,197 SQUARE METER OFFICE SPACE FOR SALE | INGERSOL ROAD | PRETORIA

A-Grade free-standing building based in the well-developed Menlyn, 1,197 square meter building up for rent. It is highly visible and easily accessible from several main arterial roads and highways surrounding the facility also providing a great travelling experience to other nodes. The property is located within close proximity of several amenities such as Menlyn Park Mall and Menlyn Maine Precinct hosting ample retailers, restaurants, grocery stores, banking facilities and other well-established corporate companies among many others.

The premises has twenty-four hour security as well as access controlled entrance and exit points, a back-up generator in case of power outages, secure tenant and visitors parking, an entertainment area as well as neatly maintained gardens and landscaping. The unit has great visibility as it is facing the street, this along with good signage space will offer a great exposure opportunity within the area.

This office building comprises out of a reception / waiting area, several closed office components, multiple boardrooms,...

Sale Price R20,600,000 Ex Vat

Lease Period -Available From -

| Floor Size m <sup>2</sup> | 1197       | Security         | Yes |
|---------------------------|------------|------------------|-----|
| Parking Bays              | 14.0       | Air Conditioning | Yes |
| Title                     | -          | Generator        | -   |
| Zoning                    | Commercial | Fibre            | -   |