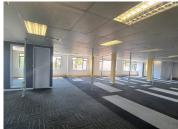

## R20,600,000

MENLYN | INGERSOL ROAD | PRETORIA

1197 m<sup>2</sup>

MENLYN | 1,197 SQUARE METER OFFICE SPACE FOR SALE | INGERSOL ROAD | PRETORIA

A-Grade free-standing building based in the well-developed Menlyn, 1,197 square meter building up for rent. It is highly visible and easily accessible from several main arterial roads and highways surrounding the facility also providing a great travelling experience to other nodes. The property is located within close proximity of several amenities such as Menlyn Park Mall and Menlyn Maine Precinct hosting ample retailers, restaurants, grocery stores, banking facilities and other well-established corporate companies among many others.

This office building comprises out of a reception / waiting area, several closed office components, multiple boardrooms,...

Sale Price R20,600,000 Ex Vat

Lease Period -Available From -

| Floor Size m <sup>2</sup> | 1197       | Security         | Yes |
|---------------------------|------------|------------------|-----|
| Parking Bays              | 14.0       | Air Conditioning | Yes |
| Title                     | -          | Generator        | -   |
| Zoning                    | Commercial | Fibre            | -   |