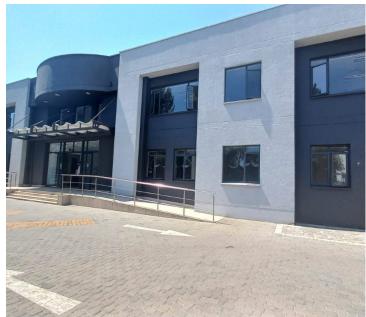

## R20,600,000

MENLYN | INGERSOL ROAD | PRETORIA

1197 m<sup>2</sup>

MENLYN | 1,197 SQUARE METER OFFICE SPACE FOR SALE | INGERSOL ROAD | PRETORIA

A-Grade free-standing building based in the well-developed Menlyn, 1,197 square meter building up for rent. It is highly visible and easily accessible from several main arterial roads and highways surrounding the facility also providing a great travelling experience to other nodes. The property is located within close proximity of several amenities such as Menlyn Park Mall and Menlyn Maine Precinct hosting ample retailers, restaurants, grocery stores, banking facilities and other well-established corporate companies among many others.

The premises has twenty-four hour security as well as access controlled entrance and exit points, a back-up generator in case of power outages, secure tenant and visitors parking, an entertainment area as well as neatly maintained gardens and landscaping. The unit has great visibility as it is facing the street, this along with good signage space will offer a great exposure opportunity within the area.