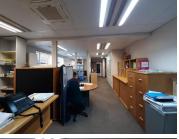

This sectional tile office for sale comprises of a 120 square meter floor space that features a spacious reception area, three closed office components, four open plan work spaces a boardroom facility with a server room and its own dedicated kitchen area with a set of ablutions. It is equipped with centralized air conditioning units, neat carpet flooring and fibre optic connection with ample natural light filtering...