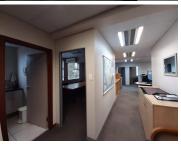

This sectional tile office for sale comprises of a 120 square meter floor space that features a spacious reception area, three closed office components, four open plan work spaces a boardroom facility with a server room and its own dedicated kitchen area with a set of ablutions. It is equipped with centralized air conditioning units, neat carpet flooring and fibre optic connection with ample natural light filtering...