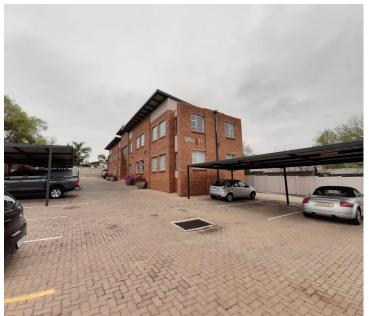

## R1,950,000

OFFICE @ 51 - 120 SQUARE METER SUITE FOR SALE IN MONUMENT PARK SITUATED AT 51 GEMSBOK AVENUE

120 m<sup>2</sup>

Office @ 51 is ideally situated at 51 Gemsbok Avenue located in the up and coming commercial node of Monument Park. This area is very well-developed with plenty of main amenities within the surrounding area. The property is within close proximity of Clicks, Spar, Steers, Butchers and a Pharmacy based within Monument Park Shopping Centre. It is easily accessible from multiple highways and main arterial roads with great public transportation hosted close by, allowing tenants and clients a good travelling experience.

This sectional tile office for sale comprises of a 120 square meter floor space that features a spacious reception area, three closed office components, four open plan work spaces a boardroom facility with a server room and its own dedicated kitchen area with a set of ablutions. It is equipped with centralized air conditioning units, neat carpet flooring and fibre optic connection with ample natural light filtering...