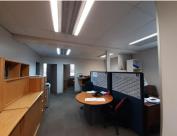

This sectional tile office for sale comprises of a 120 square meter floor space that features a spacious reception area, three closed office components, four open plan work spaces a boardroom facility with a server room and its own dedicated kitchen area with a set of ablutions. It is equipped with centralized air conditioning units, neat carpet flooring and fibre optic connection with ample natural light filtering...