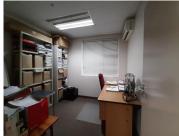

This sectional tile office for sale comprises of a 120 square meter floor space that features a spacious reception area, three closed office components, four open plan work spaces a boardroom facility with a server room and its own dedicated kitchen area with a set of ablutions. It is equipped with centralized air conditioning units, neat carpet flooring and fibre optic connection with ample natural light filtering...