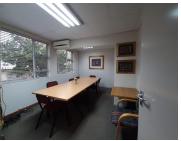

This sectional tile office for sale comprises of a 120 square meter floor space that features a spacious reception area, three closed office components, four open plan work spaces a boardroom facility with a server room and its own dedicated kitchen area with a set of ablutions. It is equipped with centralized air conditioning units, neat carpet flooring and fibre optic connection with ample natural light filtering...