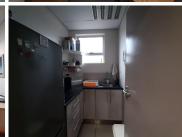

This sectional tile office for sale comprises of a 120 square meter floor space that features a spacious reception area, three closed office components, four open plan work spaces a boardroom facility with a server room and its own dedicated kitchen area with a set of ablutions. It is equipped with centralized air conditioning units, neat carpet flooring and fibre optic connection with ample natural light filtering...