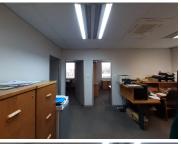

This sectional tile office for sale comprises of a 120 square meter floor space that features a spacious reception area, three closed office components, four open plan work spaces a boardroom facility with a server room and its own dedicated kitchen area with a set of ablutions. It is equipped with centralized air conditioning units, neat carpet flooring and fibre optic connection with ample natural light filtering...