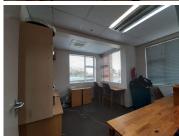

This sectional tile office for sale comprises of a 120 square meter floor space that features a spacious reception area, three closed office components, four open plan work spaces a boardroom facility with a server room and its own dedicated kitchen area with a set of ablutions. It is equipped with centralized air conditioning units, neat carpet flooring and fibre optic connection with ample natural light filtering...