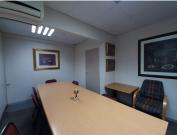

This sectional tile office for sale comprises of a 120 square meter floor space that features a spacious reception area, three closed office components, four open plan work spaces a boardroom facility with a server room and its own dedicated kitchen area with a set of ablutions. It is equipped with centralized air conditioning units, neat carpet flooring and fibre optic connection with ample natural light filtering...