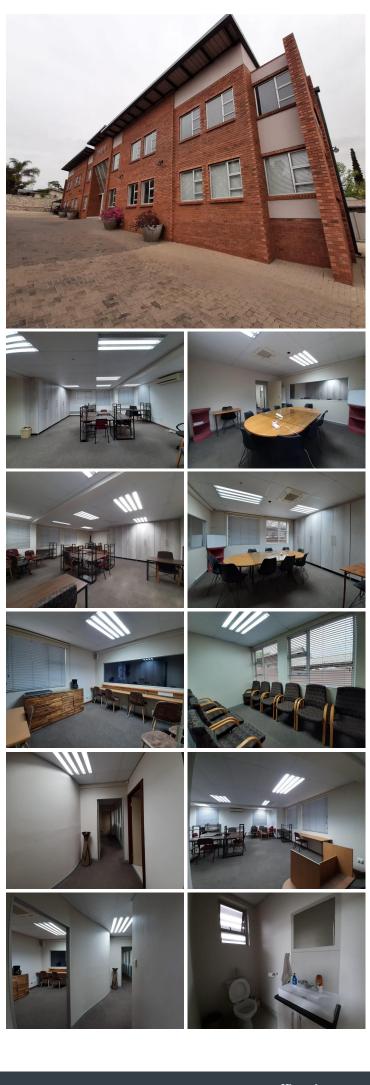

## 🔏 120 m²

Office @ 51 is ideally situated at 51 Gemsbok Avenue located in the up and coming commercial node of Monument Park. This sectional tile office for sale comprises of a 120 square meter floor space that features, four closed office components, a boardroom facility with a server room and its own dedicated kitchen area with a set of ablutions. It is equipped with centralized air conditioning units, neat carpet flooring and fibre optic connection with ample natural light filtering in.

This area is very well-developed with plenty of main amenities within the surrounding area. The property is within close proximity of Clicks, Spar, Steers, Butchers and a Pharmacy based within Monument Park Shopping Centre. It is easily accessible from multiple highways and main arterial roads with great public transportation hosted close by, allowing tenants and clients a good travelling experience.

The office suite is currently occupied by tenants of which their Lease Agreement shall expire on 30 September 2022.

Disclaimer: All amounts exclude VAT and while every effort will be made to ensure that the information, including but not limited to...