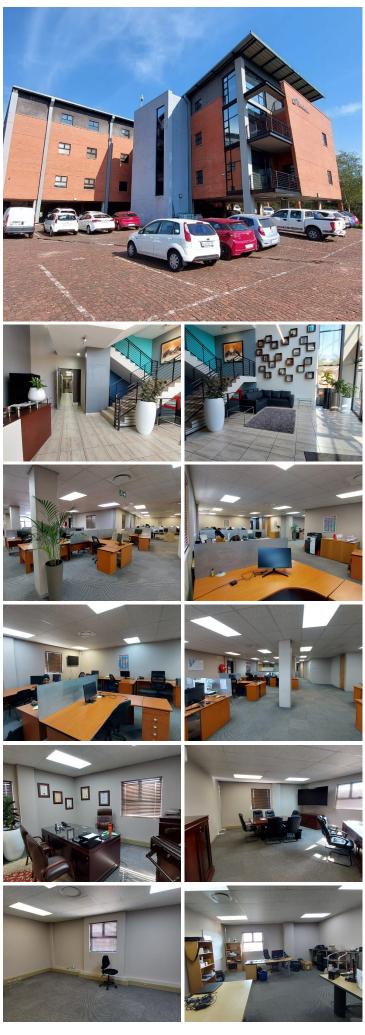

## 1847 m<sup>2</sup>

SABLE HOUSE | 1,847 SQUARE METER OFFICE FOR SALE | MAKOU STREET | MONUMENT PARK | PRETORIA

BACK UP POWER SUPPLY AND WATER SUPPLY AVAILABLE

The Sable House is situated on 500 Makou Street, located in the thriving suburb of Monument Park, Pretoria. This 1,847 square meter is composed of the ground floor, 1st floor and 2nd floor working space. The Ground floor consists of a reception area, 11 closed offices, a storage, 4 boardrooms, a kitchen a and 3 ablutions. First floor office space comprises out of 5 closed offices, a large open-plan office area, a storage room, 2 boardrooms, a dedicated kitchen and 3 ablutions with 1 shower. The 2nd floor consists of 11 closed offices along with communal kitchen area and ablutions. The modern and well maintained unit features air conditioning, back up power supply and fibre connectivity. It features air-conditioning to contribute to enhancing the air quality in the workplace and fibre connectivity for fast and reliable internet access. The working space is fitted with carpeted and tiled flooring and windows with blinds allowing natural light to brighten up the office and back power supply to ...

| Sale Price     | R29,500,000 Ex Vat |
|----------------|--------------------|
| Lease Period   | -                  |
| Available From | -                  |
|                |                    |

| Floor Size m <sup>2</sup> | 1847       | Security         | Yes |
|---------------------------|------------|------------------|-----|
| Parking Bays              | -          | Air Conditioning | Yes |
| Title                     | -          | Generator        | -   |
| Zoning                    | Commercial | Fibre            | -   |