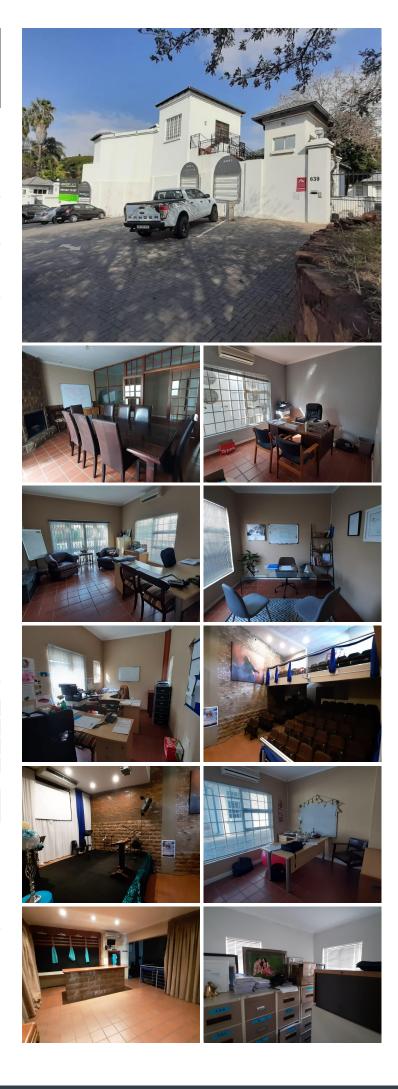

## 🐔 569 m²

569 SQUARE METER OFFICE FOR SALE | MORELETA PARK | PRETORIA

Situated in the heart of Moreleta Park. The space is a large 569 square meter commercial building, and it consists of 10 closed office units with a boardroom for general meetings, a server / storage room and a dedicated kitchen space with 4 sets of ablutions. It features air-conditioning to contribute to enhancing the air quality in the workplace. The working space is fitted with neat flooring and large windows allowing natural light to brighten up the office.