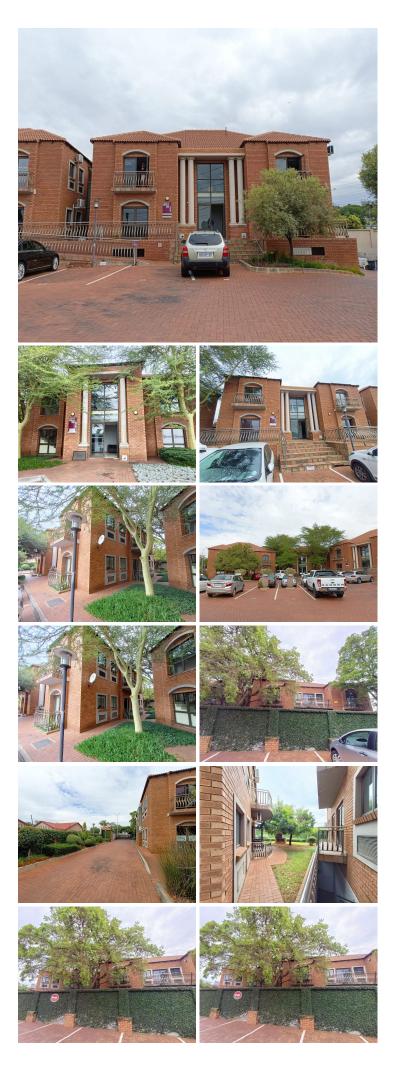

### 😭 1798 m²

1,798 SQUARE METER COMMERCIAL BUILDING FOR SALE ON A 3,494 SQUARE METER LAND | MORELETA PARK | PRETORIA

This investment property is situated in the booming suburb of Moreleta Park in Pretoria. The property offers 4 buildings, each a 2storey building. The buildings consists of varius sizes offices with communal kitchen and ablutions.

The investment property offers 35 open parking bays and 28 basement parking bays. There are visitors parking bays outside of the property. The property is close to amenities such as Wingate Park Country Club, Elardus Park Shopping Centre and Moreleta Church. The property is easily accessible from Delmas Road and the N1 highway.

Investment building

- 28 Basement Parking
- 35 Open Parking
- 4 Office Blocks
- Multiple offices
- Kitchens - Ablutions