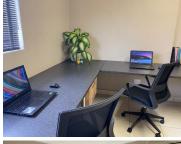

## R2,200,000

OFFICE FOR SALE | MORELETA PARK | PRETORIA

138 m<sup>2</sup>

138 SQUARE METER OFFICE FOR SALE | MORELETA PARK | PRETORIA

BACK UP POWER SUPPLY AVAILABLE

The freestanding building is ideally located within the well-maintained commercial district of Moreleta Park, Pretoria East. Comprising out of a 138 square meter office, this neat modern suite is partitioned into an open-plan area, 6 closed offices, beautiful boardroom facility and a kitchen. It features air-conditioning to contribute to enhancing the air quality in the workplace. The working space is fitted with tiled flooring and windows with blinds allowing natural light to brighten up the office and back power supply to help keep productivity flowing during load shedding.