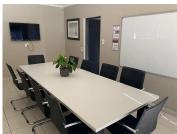

## R2,200,000

OFFICE FOR SALE | MORELETA PARK | PRETORIA

138 m<sup>2</sup>

138 SQUARE METER OFFICE FOR SALE | MORELETA PARK | PRETORIA

BACK UP POWER SUPPLY AVAILABLE

The freestanding building is ideally located within the well-maintained commercial district of Moreleta Park, Pretoria East. Comprising out of a 138 square meter office, this neat modern suite is partitioned into an open-plan area, 6 closed offices, beautiful boardroom facility and a kitchen. It features air-conditioning to contribute to enhancing the air quality in the workplace. The working space is fitted with tiled flooring and windows with blinds allowing natural light to brighten up the office and back power supply to help keep productivity flowing during load shedding.