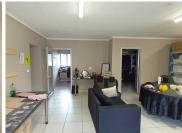

## R2,200,000

OFFICE FOR SALE | MORELETA PARK | PRETORIA

138 m<sup>2</sup>

138 SQUARE METER OFFICE FOR SALE | MORELETA PARK | PRETORIA

BACK UP POWER SUPPLY AVAILABLE

The freestanding building is ideally located within the well-maintained commercial district of Moreleta Park, Pretoria East. Comprising out of a 138 square meter office, this neat modern suite is partitioned into an open-plan area, 6 closed offices, beautiful boardroom facility and a kitchen. It features air-conditioning to contribute to enhancing the air quality in the workplace. The working space is fitted with tiled flooring and windows with blinds allowing natural light to brighten up the office and back power supply to help keep productivity flowing during load shedding.

The property offers 24 hour security with CCTV cameras and receiver. The facility has exceptional main road exposure and visibility due to signage opportunities for your business. Situated within close proximity of the property, you will find several well-developed companies and amenities. The Castle Walk Shopping Centre hosting ample retailers, restaurants, grocery stores, banking facilities and more, among many schools and large commercial offerings located within...