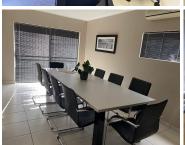

## R2,200,000

OFFICE FOR SALE | MORELETA PARK | PRETORIA

138 m<sup>2</sup>

138 SQUARE METER OFFICE FOR SALE | MORELETA PARK | PRETORIA

BACK UP POWER SUPPLY AVAILABLE

The freestanding building is ideally located within the well-maintained commercial district of Moreleta Park, Pretoria East. Comprising out of a 138 square meter office, this neat modern suite is partitioned into an open-plan area, 6 closed offices, beautiful boardroom facility and a kitchen. It features air-conditioning to contribute to enhancing the air quality in the workplace. The working space is fitted with tiled flooring and windows with blinds allowing natural light to brighten up the office and back power supply to help keep productivity flowing during load shedding.