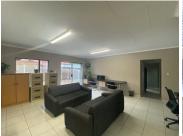

## R2,200,000

OFFICE FOR SALE | MORELETA PARK | PRETORIA

138 m<sup>2</sup>

138 SQUARE METER OFFICE FOR SALE | MORELETA PARK | PRETORIA

BACK UP POWER SUPPLY AVAILABLE

The freestanding building is ideally located within the well-maintained commercial district of Moreleta Park, Pretoria East. Comprising out of a 138 square meter office, this neat modern suite is partitioned into an open-plan area, 6 closed offices, beautiful boardroom facility and a kitchen. It features air-conditioning to contribute to enhancing the air quality in the workplace. The working space is fitted with tiled flooring and windows with blinds allowing natural light to brighten up the office and back power supply to help keep productivity flowing during load shedding.

The property offers 24 hour security with CCTV cameras and receiver. The facility has exceptional main road exposure and visibility due to signage opportunities for your business. Situated within close proximity of the property, you will find several well-developed companies and amenities. The Castle Walk Shopping Centre hosting ample retailers, restaurants, grocery stores, banking facilities and more, among many schools and large commercial offerings located within...