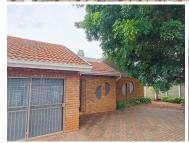

## R2,200,000

OFFICE FOR SALE | MORELETA PARK | PRETORIA

138 m<sup>2</sup>

138 SQUARE METER OFFICE FOR SALE | MORELETA PARK | PRETORIA

BACK UP POWER SUPPLY AVAILABLE

The freestanding building is ideally located within the well-maintained commercial district of Moreleta Park, Pretoria East. Comprising out of a 138 square meter office, this neat modern suite is partitioned into an open-plan area, 6 closed offices, beautiful boardroom facility and a kitchen. It features air-conditioning to contribute to enhancing the air quality in the workplace. The working space is fitted with tiled flooring and windows with blinds allowing natural light to brighten up the office and back power supply to help keep productivity flowing during load shedding.