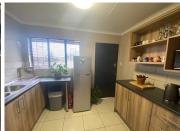

## R2,200,000

OFFICE FOR SALE | MORELETA PARK | PRETORIA

138 m<sup>2</sup>

138 SQUARE METER OFFICE FOR SALE | MORELETA PARK | PRETORIA

BACK UP POWER SUPPLY AVAILABLE

The freestanding building is ideally located within the well-maintained commercial district of Moreleta Park, Pretoria East. Comprising out of a 138 square meter office, this neat modern suite is partitioned into an open-plan area, 6 closed offices, beautiful boardroom facility and a kitchen. It features air-conditioning to contribute to enhancing the air quality in the workplace. The working space is fitted with tiled flooring and windows with blinds allowing natural light to brighten up the office and back power supply to help keep productivity flowing during load shedding.