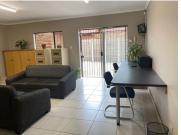

## R2,200,000

OFFICE FOR SALE | MORELETA PARK | PRETORIA

138 m<sup>2</sup>

138 SQUARE METER OFFICE FOR SALE | MORELETA PARK | PRETORIA

BACK UP POWER SUPPLY AVAILABLE

The freestanding building is ideally located within the well-maintained commercial district of Moreleta Park, Pretoria East. Comprising out of a 138 square meter office, this neat modern suite is partitioned into an open-plan area, 6 closed offices, beautiful boardroom facility and a kitchen. It features air-conditioning to contribute to enhancing the air quality in the workplace. The working space is fitted with tiled flooring and windows with blinds allowing natural light to brighten up the office and back power supply to help keep productivity flowing during load shedding.