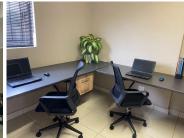

## R2,200,000

OFFICE FOR SALE | MORELETA PARK | PRETORIA

138 m<sup>2</sup>

138 SQUARE METER OFFICE FOR SALE | MORELETA PARK | PRETORIA

BACK UP POWER SUPPLY AVAILABLE

The freestanding building is ideally located within the well-maintained commercial district of Moreleta Park, Pretoria East. Comprising out of a 138 square meter office, this neat modern suite is partitioned into an open-plan area, 6 closed offices, beautiful boardroom facility and a kitchen. It features air-conditioning to contribute to enhancing the air quality in the workplace. The working space is fitted with tiled flooring and windows with blinds allowing natural light to brighten up the office and back power supply to help keep productivity flowing during load shedding.