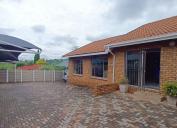

## R2,200,000

OFFICE FOR SALE | MORELETA PARK | PRETORIA

138 m<sup>2</sup>

138 SQUARE METER OFFICE FOR SALE | MORELETA PARK | PRETORIA

BACK UP POWER SUPPLY AVAILABLE

The freestanding building is ideally located within the well-maintained commercial district of Moreleta Park, Pretoria East. Comprising out of a 138 square meter office, this neat modern suite is partitioned into an open-plan area, 6 closed offices, beautiful boardroom facility and a kitchen. It features air-conditioning to contribute to enhancing the air quality in the workplace. The working space is fitted with tiled flooring and windows with blinds allowing natural light to brighten up the office and back power supply to help keep productivity flowing during load shedding.