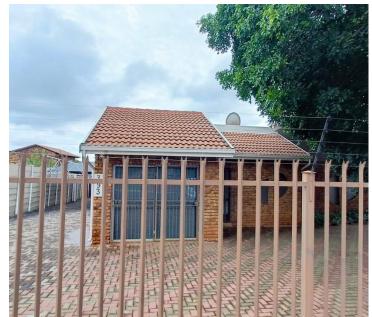

## R2,200,000

OFFICE FOR SALE | MORELETA PARK | PRETORIA

138 m<sup>2</sup>

138 SQUARE METER OFFICE FOR SALE | MORELETA PARK | PRETORIA

BACK UP POWER SUPPLY AVAILABLE

The freestanding building is ideally located within the well-maintained commercial district of Moreleta Park, Pretoria East. Comprising out of a 138 square meter office, this neat modern suite is partitioned into an open-plan area, 6 closed offices, beautiful boardroom facility and a kitchen. It features air-conditioning to contribute to enhancing the air quality in the workplace. The working space is fitted with tiled flooring and windows with blinds allowing natural light to brighten up the office and back power supply to help keep productivity flowing during load shedding.

The property offers 24 hour security with CCTV cameras and receiver. The facility has exceptional main road exposure and visibility due to signage opportunities for your business. Situated within close proximity of the property, you will find several well-developed companies and amenities. The Castle Walk Shopping Centre hosting ample retailers, restaurants, grocery stores, banking facilities and more, among many schools and large commercial offerings located within...