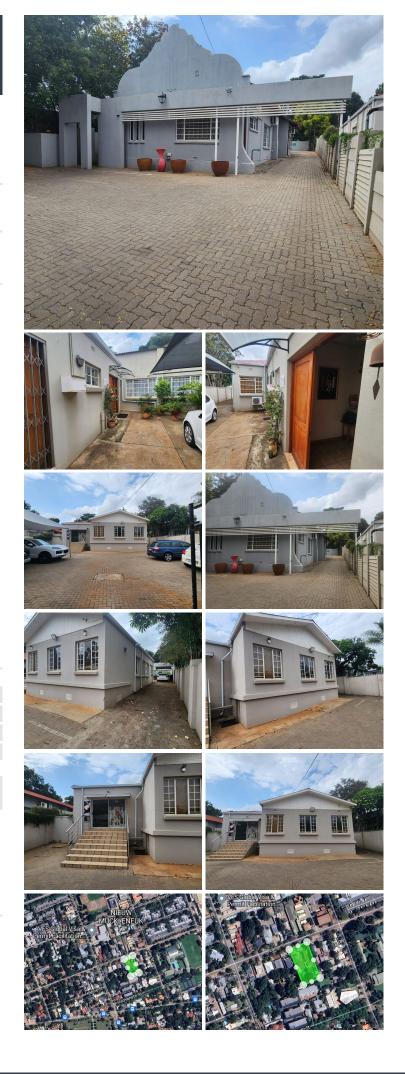

### 🐔 500 m²

NIEUW MUCKLENEUK | 500 SQUARE METER DEVELOPMENT FOR SALE | LANGE STREET | PRETORIA

This is a development: ERF 1/278 - LAND SIZE= 1,276m<sup>2</sup> - FLOOR SIZE=200m<sup>2</sup> This is a development: ERF R/279 - LAND SIZE= 1,138m<sup>2</sup> - FLOOR SIZE=300m<sup>2</sup>

This spacious B grade unit is situated in the Nieuw Muckleneuk area. This development comprises out of 2 dedicated kitchen areas, 4 sets of ablutions, and features air-conditioning in the units. The unit has great visibility as it is facing the street, this along with good signage space will offer a great exposure opportunity within the area.

Tenants will also have access to multiple parking area's. The building offers tenants close proximity to several amenities hosted within the Nieuw Muckleneuk area. Tenants will have access to Brooklyn Shopping Mall that offers a Clicks Pharmacy, Checkers, Mugg and Bean and RocoMamas. Additionally, tenants will have access to Cherry Lane Shopping Centre that offers a Nando's and Pick n Pay. Tenants of the Brooklyn Bridge building will have easy access to the busy Tram Street leading to the N1 Highway on-and-**Saler Price** urrounding areas. R9,000,000 Ex Vat