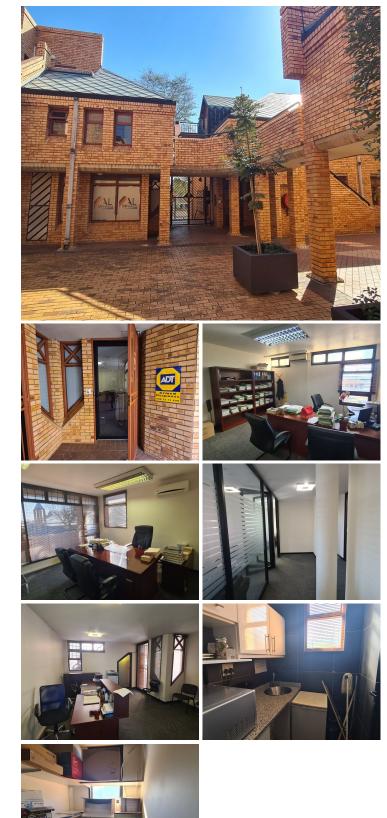

## 278 m<sup>2</sup>

GUILDHOUSE | 278 SQUARE METER OFFICE SUITE FOR SALE | BRONKHORST STREET | NIEUW MUCKLENEUK | PRETORIA

This immaculate 278-square-meter office suite for sale is situated within The Guildhouse Office Park, a multi-tenated B-grade commercial building located in the booming area of Brooklyn, East of Pretoria. . Guildhouse is perfectly positioned in the heart of Brooklyn based on the bustling Bronkhorst Street, so that it has outstanding main road exposure and signage possibilities, which is a cost-effective approach to communicating your brand's identity to the public. The property showcases beautifully maintained gardens and landscaping, creating a serene corporate environment.

This facility can be split into two separate units comprising out of Office 3A - 80 square meters and Office 3B - 198 square meters. The 80 square meter unit will present a reception area, 3 offices, a boardroom facility, storage room and a dedicated kitchen with a set of ablutions. Office 3B will offer a reception, a boardroom, 3 closed offices, a kitchen, and ablutions. The space features modern fixtures and fittings such as glass panel partitioning, neat...

| Floor Size m <sup>2</sup> | 278        | Security         | Yes |
|---------------------------|------------|------------------|-----|
| Parking Bays              | -          | Air Conditioning | Yes |
| Title                     | -          | Generator        | -   |
| Zoning                    | Commercial | Fibre            | -   |