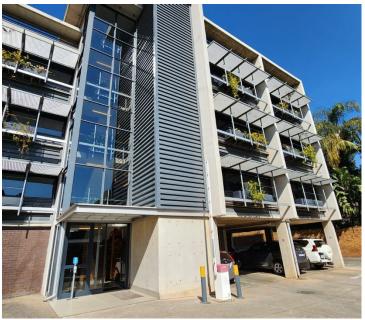

## R3,307,000

NIEUW MUCKLENEUK | TRAM STREET | PRETORIA

150 m<sup>2</sup>

NIEUW MUCKLENEUK | 150 SQUARE METER OFFICE FOR SALE | 273 TRAM STREET | PRETORIA

LOADSHEDDING FRIENDLY!!!

This spacious A grade unit is situated on the 2nd floor of the office building on Tram Street in the Nieuw Muckleneuk area. This unit is ideal to create your own unique office space as the landlord is offering a Beneficial Occupation Period.

This office unit comprises out of a welcoming reception area, 1 open-plan office component, 4 closed office component, a boardroom, and server room, complete with carpet flooring. The unit has been equipped with a kitchen area, air-conditioning, fibre optic cable for quick internet access and ablutions easily accessible to staff. The unit showcases multiple windows that allow for ample natural light to filter in. The building also offers a back-up-generator in case of power outages, an entertainment area and wheelchair friendly options via a fully functioning elevator providing easy access to the offices. The office building has good security provided by access-controlled entrance and exit points, a guard house and on-site security.