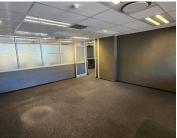

This office unit comprises out of a welcoming reception area, 1 open-plan office component, 4 closed office component, a boardroom, and server room, complete with carpet flooring. The unit has been equipped with a kitchen area, air-conditioning, fibre optic cable for quick internet access and ablutions easily accessible to staff. The unit showcases multiple windows that allow for ample natural light to filter in. The building also offers a back-up-generator in case of power outages, an entertainment area and wheelchair friendly options via a fully functioning elevator providing easy access to the offices. The office building has good security provided by access-controlled entrance and exit points, a guard house and on-site security.