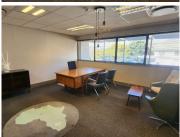

This office unit comprises out of a welcoming reception area, 1 open-plan office component, 4 closed office component, a boardroom, and server room, complete with carpet flooring. The unit has been equipped with a kitchen area, air-conditioning, fibre optic cable for quick internet access and ablutions easily accessible to staff. The unit showcases multiple windows that allow for ample natural light to filter in. The building also offers a back-up-generator in case of power outages, an entertainment area and wheelchair friendly options via a fully functioning elevator providing easy access to the offices. The office building has good security provided by access-controlled entrance and exit points, a guard house and on-site security.