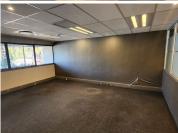

This office unit comprises out of a welcoming reception area, 1 open-plan office component, 4 closed office component, a boardroom, and server room, complete with carpet flooring. The unit has been equipped with a kitchen area, air-conditioning, fibre optic cable for quick internet access and ablutions easily accessible to staff. The unit showcases multiple windows that allow for ample natural light to filter in. The building also offers a back-up-generator in case of power outages, an entertainment area and wheelchair friendly options via a fully functioning elevator providing easy access to the offices. The office building has good security provided by access-controlled entrance and exit points, a guard house and on-site security.