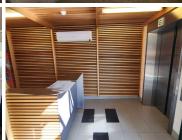

This office unit comprises out of a welcoming reception area, 1 open-plan office component, 4 closed office component, a boardroom, and server room, complete with carpet flooring. The unit has been equipped with a kitchen area, air-conditioning, fibre optic cable for quick internet access and ablutions easily accessible to staff. The unit showcases multiple windows that allow for ample natural light to filter in. The building also offers a back-up-generator in case of power outages, an entertainment area and wheelchair friendly options via a fully functioning elevator providing easy access to the offices. The office building has good security provided by access-controlled entrance and exit points, a guard house and on-site security.