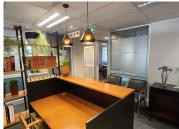

#### LOADSHEDDING FRIENDLY!!!

This spacious A grade unit is situated on the 2nd floor of the office building on Tram Street in the Nieuw Muckleneuk area. This unit is ideal to create your own unique office space as the landlord is offering a Beneficial Occupation Period.

This office unit comprises out of a welcoming reception area, 3 open-plan office components, 7 closed office components, 2 boardrooms and server room, complete with carpet flooring. The unit has been equipped with 2 kitchen areas, air-conditioning, fibre optic cable for quick internet access and ablutions easily accessible to staff. The unit showcases multiple windows that allow for ample natural light to filter in. The building also offers a back-up-generator in case of power outages, an entertainment area and wheelchair friendly options via a fully functioning elevator providing easy access to the offices. The office building has good security provided by access-controlled entrance and exit points, a guard house and on-site security.