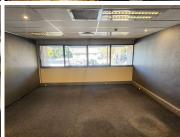

#### LOADSHEDDING FRIENDLY!!!

This spacious A grade unit is situated on the 2nd floor of the office building on Tram Street in the Nieuw Muckleneuk area. This unit is ideal to create your own unique office space as the landlord is offering a Beneficial Occupation Period.

This office unit comprises out of a welcoming reception area, 3 open-plan office components, 7 closed office components, 2 boardrooms and server room, complete with carpet flooring. The unit has been equipped with 2 kitchen areas, air-conditioning, fibre optic cable for quick internet access and ablutions easily accessible to staff. The unit showcases multiple windows that allow for ample natural light to filter in. The building also offers a back-up-generator in case of power outages, an entertainment area and wheelchair friendly options via a fully functioning elevator providing easy access to the offices. The office building has good security provided by access-controlled entrance and exit points, a guard house and on-site security.