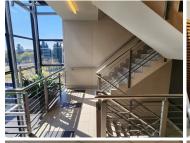

This office unit comprises out of a welcoming reception area, 3 open-plan office components, 7 closed office components, 2 boardrooms and server room, complete with carpet flooring. The unit has been equipped with 2 kitchen areas, air-conditioning, fibre optic cable for quick internet access and ablutions easily accessible to staff. The unit showcases multiple windows that allow for ample natural light to filter in. The building also offers a back-up-generator in case of power outages, an entertainment area and wheelchair friendly options via a fully functioning elevator providing easy access to the offices. The office building has good security provided by access-controlled entrance and exit points, a guard house and on-site security.