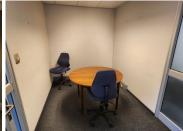

This office unit comprises out of a welcoming reception area, 3 open-plan office components, 7 closed office components, 2 boardrooms and server room, complete with carpet flooring. The unit has been equipped with 2 kitchen areas, air-conditioning, fibre optic cable for quick internet access and ablutions easily accessible to staff. The unit showcases multiple windows that allow for ample natural light to filter in. The building also offers a back-up-generator in case of power outages, an entertainment area and wheelchair friendly options via a fully functioning elevator providing easy access to the offices. The office building has good security provided by access-controlled entrance and exit points, a guard house and on-site security.