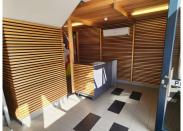

This office unit comprises out of a welcoming reception area, 3 open-plan office components, 7 closed office components, 2 boardrooms and server room, complete with carpet flooring. The unit has been equipped with 2 kitchen areas, air-conditioning, fibre optic cable for quick internet access and ablutions easily accessible to staff. The unit showcases multiple windows that allow for ample natural light to filter in. The building also offers a back-up-generator in case of power outages, an entertainment area and wheelchair friendly options via a fully functioning elevator providing easy access to the offices. The office building has good security provided by access-controlled entrance and exit points, a guard house and on-site security.