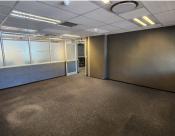

#### LOADSHEDDING FRIENDLY!!!

This spacious A grade unit is situated on the 2nd floor of the office building on Tram Street in the Nieuw Muckleneuk area. This unit is ideal to create your own unique office space as the landlord is offering a Beneficial Occupation Period.

This office unit comprises out of a welcoming reception area, 3 open-plan office components, 7 closed office components, 2 boardrooms and server room, complete with carpet flooring. The unit has been equipped with 2 kitchen areas, air-conditioning, fibre optic cable for quick internet access and ablutions easily accessible to staff. The unit showcases multiple windows that allow for ample natural light to filter in. The building also offers a back-up-generator in case of power outages, an entertainment area and wheelchair friendly options via a fully functioning elevator providing easy access to the offices. The office building has good security provided by access-controlled entrance and exit points, a guard house and on-site security.