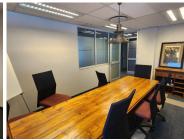

This office unit comprises out of a welcoming reception area, 3 open-plan office components, 7 closed office components, 2 boardrooms and server room, complete with carpet flooring. The unit has been equipped with 2 kitchen areas, air-conditioning, fibre optic cable for quick internet access and ablutions easily accessible to staff. The unit showcases multiple windows that allow for ample natural light to filter in. The building also offers a back-up-generator in case of power outages, an entertainment area and wheelchair friendly options via a fully functioning elevator providing easy access to the offices. The office building has good security provided by access-controlled entrance and exit points, a guard house and on-site security.