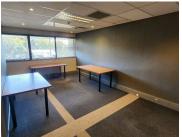

This office unit comprises out of a welcoming reception area, 3 open-plan office components, 7 closed office components, 2 boardrooms and server room, complete with carpet flooring. The unit has been equipped with 2 kitchen areas, air-conditioning, fibre optic cable for quick internet access and ablutions easily accessible to staff. The unit showcases multiple windows that allow for ample natural light to filter in. The building also offers a back-up-generator in case of power outages, an entertainment area and wheelchair friendly options via a fully functioning elevator providing easy access to the offices. The office building has good security provided by access-controlled entrance and exit points, a guard house and on-site security.