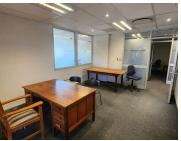

This office unit comprises out of a welcoming reception area, 3 open-plan office components, 7 closed office components, 2 boardrooms and server room, complete with carpet flooring. The unit has been equipped with 2 kitchen areas, air-conditioning, fibre optic cable for quick internet access and ablutions easily accessible to staff. The unit showcases multiple windows that allow for ample natural light to filter in. The building also offers a back-up-generator in case of power outages, an entertainment area and wheelchair friendly options via a fully functioning elevator providing easy access to the offices. The office building has good security provided by access-controlled entrance and exit points, a guard house and on-site security.