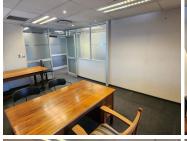

This office unit comprises out of a welcoming reception area, 3 open-plan office components, 7 closed office components, 2 boardrooms and server room, complete with carpet flooring. The unit has been equipped with 2 kitchen areas, air-conditioning, fibre optic cable for quick internet access and ablutions easily accessible to staff. The unit showcases multiple windows that allow for ample natural light to filter in. The building also offers a back-up-generator in case of power outages, an entertainment area and wheelchair friendly options via a fully functioning elevator providing easy access to the offices. The office building has good security provided by access-controlled entrance and exit points, a guard house and on-site security.