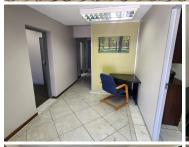

## R3,250,000

NIEUW MUCKLENEUK | PRETORIA

250 m<sup>2</sup>

NIEUW MUCKLENEUK | 250 SQUARE METER OFFICE SPACE FOR SALE | PRETORIA

SOLAR SYSTEM!!

This spacious B grade unit is situated in the Nieuw Muckleneuk area. This office unit comprises out of a welcoming reception area, 2 open-plan office components, 8 closed office components, a boardroom, complete with tiled flooring. The unit has been equipped with a kitchen area, air-conditioning, fibre optic cable for quick internet access and ablutions easily accessible to staff. The unit showcases multiple windows that allow for ample natural light to filter in. The unit also offers a solar system in case of power outages, the office building has good security provided by accesscontrolled entrance and exit points.