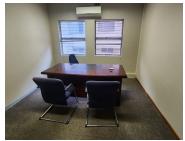

## R3,250,000

NIEUW MUCKLENEUK | PRETORIA

250 m<sup>2</sup>

NIEUW MUCKLENEUK | 250 SQUARE METER OFFICE SPACE FOR SALE | PRETORIA

SOLAR SYSTEM!!

This spacious B grade unit is situated in the Nieuw Muckleneuk area. This office unit comprises out of a welcoming reception area, 2 open-plan office components, 8 closed office components, a boardroom, complete with tiled flooring. The unit has been equipped with a kitchen area, air-conditioning, fibre optic cable for quick internet access and ablutions easily accessible to staff. The unit showcases multiple windows that allow for ample natural light to filter in. The unit also offers a solar system in case of power outages, the office building has good security provided by accesscontrolled entrance and exit points.