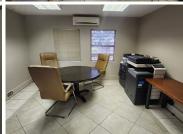

## R3,250,000

NIEUW MUCKLENEUK | PRETORIA

250 m<sup>2</sup>

NIEUW MUCKLENEUK | 250 SQUARE METER OFFICE SPACE FOR SALE | PRETORIA

SOLAR SYSTEM!!

This spacious B grade unit is situated in the Nieuw Muckleneuk area. This office unit comprises out of a welcoming reception area, 2 open-plan office components, 8 closed office components, a boardroom, complete with tiled flooring. The unit has been equipped with a kitchen area, air-conditioning, fibre optic cable for quick internet access and ablutions easily accessible to staff. The unit showcases multiple windows that allow for ample natural light to filter in. The unit also offers a solar system in case of power outages, the office building has good security provided by accesscontrolled entrance and exit points.