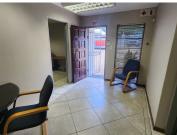

## R3,250,000

NIEUW MUCKLENEUK | PRETORIA

250 m<sup>2</sup>

NIEUW MUCKLENEUK | 250 SQUARE METER OFFICE SPACE FOR SALE | PRETORIA

SOLAR SYSTEM!!

This spacious B grade unit is situated in the Nieuw Muckleneuk area. This office unit comprises out of a welcoming reception area, 2 open-plan office components, 8 closed office components, a boardroom, complete with tiled flooring. The unit has been equipped with a kitchen area, air-conditioning, fibre optic cable for quick internet access and ablutions easily accessible to staff. The unit showcases multiple windows that allow for ample natural light to filter in. The unit also offers a solar system in case of power outages, the office building has good security provided by accesscontrolled entrance and exit points.