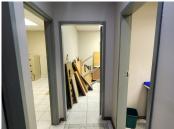

## R3,250,000

NIEUW MUCKLENEUK | PRETORIA

250 m<sup>2</sup>

NIEUW MUCKLENEUK | 250 SQUARE METER OFFICE SPACE FOR SALE | PRETORIA

SOLAR SYSTEM!!

This spacious B grade unit is situated in the Nieuw Muckleneuk area. This office unit comprises out of a welcoming reception area, 2 open-plan office components, 8 closed office components, a boardroom, complete with tiled flooring. The unit has been equipped with a kitchen area, air-conditioning, fibre optic cable for quick internet access and ablutions easily accessible to staff. The unit showcases multiple windows that allow for ample natural light to filter in. The unit also offers a solar system in case of power outages, the office building has good security provided by accesscontrolled entrance and exit points.