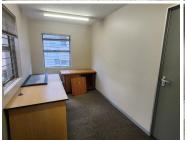

## R3,250,000

NIEUW MUCKLENEUK | PRETORIA

250 m<sup>2</sup>

NIEUW MUCKLENEUK | 250 SQUARE METER OFFICE SPACE FOR SALE | PRETORIA

SOLAR SYSTEM!!

This spacious B grade unit is situated in the Nieuw Muckleneuk area. This office unit comprises out of a welcoming reception area, 2 open-plan office components, 8 closed office components, a boardroom, complete with tiled flooring. The unit has been equipped with a kitchen area, air-conditioning, fibre optic cable for quick internet access and ablutions easily accessible to staff. The unit showcases multiple windows that allow for ample natural light to filter in. The unit also offers a solar system in case of power outages, the office building has good security provided by accesscontrolled entrance and exit points.