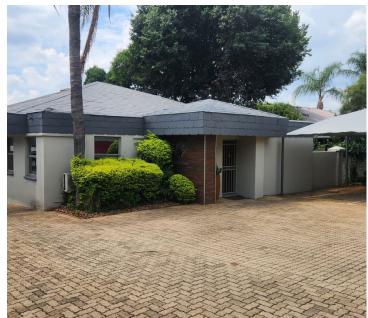

## R3,250,000

NIEUW MUCKLENEUK | PRETORIA

250 m<sup>2</sup>

NIEUW MUCKLENEUK | 250 SQUARE METER OFFICE SPACE FOR SALE | PRETORIA

SOLAR SYSTEM!!

This spacious B grade unit is situated in the Nieuw Muckleneuk area. This office unit comprises out of a welcoming reception area, 2 open-plan office components, 8 closed office components, a boardroom, complete with tiled flooring. The unit has been equipped with a kitchen area, air-conditioning, fibre optic cable for quick internet access and ablutions easily accessible to staff. The unit showcases multiple windows that allow for ample natural light to filter in. The unit also offers a solar system in case of power outages, the office building has good security provided by accesscontrolled entrance and exit points.