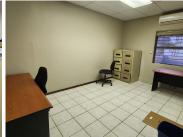

## R3,250,000

NIEUW MUCKLENEUK | PRETORIA

250 m<sup>2</sup>

NIEUW MUCKLENEUK | 250 SQUARE METER OFFICE SPACE FOR SALE | PRETORIA

SOLAR SYSTEM!!

This spacious B grade unit is situated in the Nieuw Muckleneuk area. This office unit comprises out of a welcoming reception area, 2 open-plan office components, 8 closed office components, a boardroom, complete with tiled flooring. The unit has been equipped with a kitchen area, air-conditioning, fibre optic cable for quick internet access and ablutions easily accessible to staff. The unit showcases multiple windows that allow for ample natural light to filter in. The unit also offers a solar system in case of power outages, the office building has good security provided by accesscontrolled entrance and exit points.