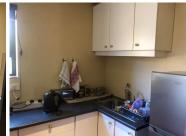

Comprising of a large 360 square meter floor size, this double story unit up for sale consists of a reception / waiting room, multiple closed office components with a boardroom facility, a server room and a dedicated kitchen area with two sets of ablutions. The office is equipped with air conditioning units, carpet and tiled flooring, fibre ready connectivity and ample large windows that allow great natural sunlight to filter in.