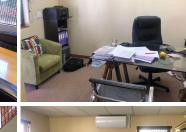

Comprising of a large 360 square meter floor size, this double story unit up for sale consists of a reception / waiting room, multiple closed office components with a boardroom facility, a server room and a dedicated kitchen area with two sets of ablutions. The office is equipped with air conditioning units, carpet and tiled flooring, fibre ready connectivity and ample large windows that allow great natural sunlight to filter in.