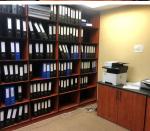

Comprising of a large 360 square meter floor size, this double story unit up for sale consists of a reception / waiting room, multiple closed office components with a boardroom facility, a server room and a dedicated kitchen area with two sets of ablutions. The office is equipped with air conditioning units, carpet and tiled flooring, fibre ready connectivity and ample large windows that allow great natural sunlight to filter in.