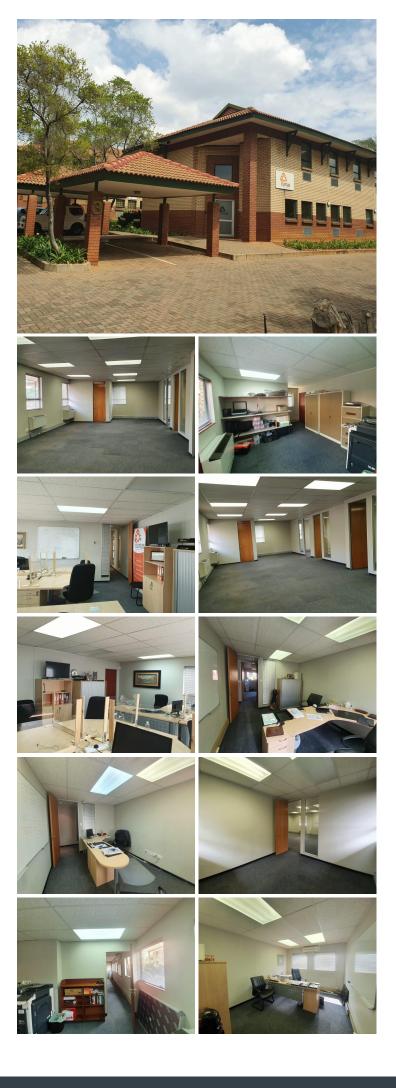

## 360 m<sup>2</sup>

Comprising of a spacious 360 square meter office suite, this unit consists out of a reception area, two boardroom facilities, ample closed office components and several open plan working areas with two dedicated kitchens and two sets of ablutions. It is equipped with air conditioning units, neat carpet flooring and installed fibre connectivity with ample natural sunlight to filter in. This A-Grade Office Park has great access controlled entrance and exit points with secure tenant and visitors parking.

Pro Park is centrally based within the well-developed Persequor Park situated at 29A De Haviland Crescent in Pretoria East. The facility has easy access to both the N1 and N4 highways allowing a great travelling experience to tenants and clients. Surrounding the property are also several other main amenities such as Atterbury Theater, Tigers Milk restaurant and Glenfair Shopping Centre. It is located in close proximity to Lynnwood Bridge Shopping Centre hosting ample retailers, restaurants and grocery stores among many other.

- A-grade - Multi-tenanted - Reception - 7 Closed offices Sale Price offices

Lease Period Ävailable From R5,000,000 Ex Vat

| Floor Size m <sup>2</sup> | 360        | Security         | Yes |
|---------------------------|------------|------------------|-----|
| Parking Bays              | 8.0        | Air Conditioning | Yes |
| Title                     | Freehold   | Generator        | -   |
| Zoning                    | Commercial | Fibre            | -   |