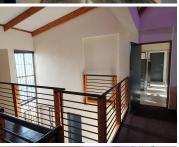

## R2,205,000

PERSEQUOR TECHNO PARK | DE HAVILAND CRESCENT | PERSEQUOR

240 m<sup>2</sup>

PERSEQUOR TECHNO PARK | 240 SQUARE METER OFFICE FOR SALE | DE HAVILAND CRESCENT | PERSEQUOR | PRETORIA

The Office Park for sale is centrally located within the popular business hub of Persequor Techno Park in Pretoria East. Comprising out of a large 240 square meters, this office suite is partitioned into a reception area, 3 spacious open plan work stations, 3 closed office components, a server room, boardroom facility, a dedicated kitchen and access to two sets of ablutions. It features fibre connectivity for fast and reliable internet access. The working space is fitted with tiled and laminated flooring and windows with blinds allowing natural light to brighten up the office.