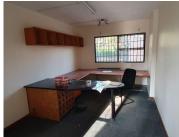

## R2,205,000

PERSEQUOR TECHNO PARK | DE HAVILAND CRESCENT | PERSEQUOR

240 m<sup>2</sup>

PERSEQUOR TECHNO PARK | 240 SQUARE METER OFFICE FOR SALE | DE HAVILAND CRESCENT | PERSEQUOR | PRETORIA

The Office Park for sale is centrally located within the popular business hub of Persequor Techno Park in Pretoria East. Comprising out of a large 240 square meters, this office suite is partitioned into a reception area, 3 spacious open plan work stations, 3 closed office components, a server room, boardroom facility, a dedicated kitchen and access to two sets of ablutions. It features fibre connectivity for fast and reliable internet access. The working space is fitted with tiled and laminated flooring and windows with blinds allowing natural light to brighten up the office.