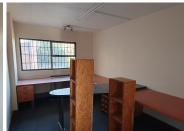

## R2,205,000

PERSEQUOR TECHNO PARK | DE HAVILAND CRESCENT | PERSEQUOR

240 m<sup>2</sup>

PERSEQUOR TECHNO PARK | 240 SQUARE METER OFFICE FOR SALE | DE HAVILAND CRESCENT | PERSEQUOR | PRETORIA

The Office Park for sale is centrally located within the popular business hub of Persequor Techno Park in Pretoria East. Comprising out of a large 240 square meters, this office suite is partitioned into a reception area, 3 spacious open plan work stations, 3 closed office components, a server room, boardroom facility, a dedicated kitchen and access to two sets of ablutions. It features fibre connectivity for fast and reliable internet access. The working space is fitted with tiled and laminated flooring and windows with blinds allowing natural light to brighten up the office.