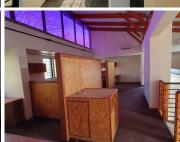

## R2,205,000

PERSEQUOR TECHNO PARK | DE HAVILAND CRESCENT | PERSEQUOR

240 m<sup>2</sup>

PERSEQUOR TECHNO PARK | 240 SQUARE METER OFFICE FOR SALE | DE HAVILAND CRESCENT | PERSEQUOR | PRETORIA

The Office Park for sale is centrally located within the popular business hub of Persequor Techno Park in Pretoria East. Comprising out of a large 240 square meters, this office suite is partitioned into a reception area, 3 spacious open plan work stations, 3 closed office components, a server room, boardroom facility, a dedicated kitchen and access to two sets of ablutions. It features fibre connectivity for fast and reliable internet access. The working space is fitted with tiled and laminated flooring and windows with blinds allowing natural light to brighten up the office.