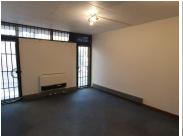

## R2,205,000

PERSEQUOR TECHNO PARK | DE HAVILAND CRESCENT | PERSEQUOR

240 m<sup>2</sup>

PERSEQUOR TECHNO PARK | 240 SQUARE METER OFFICE FOR SALE | DE HAVILAND CRESCENT | PERSEQUOR | PRETORIA

The Office Park for sale is centrally located within the popular business hub of Persequor Techno Park in Pretoria East. Comprising out of a large 240 square meters, this office suite is partitioned into a reception area, 3 spacious open plan work stations, 3 closed office components, a server room, boardroom facility, a dedicated kitchen and access to two sets of ablutions. It features fibre connectivity for fast and reliable internet access. The working space is fitted with tiled and laminated flooring and windows with blinds allowing natural light to brighten up the office.