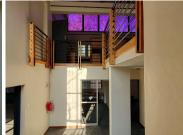

## R2,205,000

PERSEQUOR TECHNO PARK | DE HAVILAND CRESCENT | PERSEQUOR

240 m<sup>2</sup>

PERSEQUOR TECHNO PARK | 240 SQUARE METER OFFICE FOR SALE | DE HAVILAND CRESCENT | PERSEQUOR | PRETORIA

The Office Park for sale is centrally located within the popular business hub of Persequor Techno Park in Pretoria East. Comprising out of a large 240 square meters, this office suite is partitioned into a reception area, 3 spacious open plan work stations, 3 closed office components, a server room, boardroom facility, a dedicated kitchen and access to two sets of ablutions. It features fibre connectivity for fast and reliable internet access. The working space is fitted with tiled and laminated flooring and windows with blinds allowing natural light to brighten up the office.