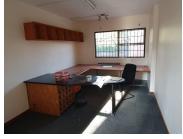

## R2,205,000

PERSEQUOR TECHNO PARK | DE HAVILAND CRESCENT | PERSEQUOR

240 m<sup>2</sup>

PERSEQUOR TECHNO PARK | 240 SQUARE METER OFFICE FOR SALE | DE HAVILAND CRESCENT | PERSEQUOR | PRETORIA

The Office Park for sale is centrally located within the popular business hub of Persequor Techno Park in Pretoria East. Comprising out of a large 240 square meters, this office suite is partitioned into a reception area, 3 spacious open plan work stations, 3 closed office components, a server room, boardroom facility, a dedicated kitchen and access to two sets of ablutions. It features fibre connectivity for fast and reliable internet access. The working space is fitted with tiled and laminated flooring and windows with blinds allowing natural light to brighten up the office.