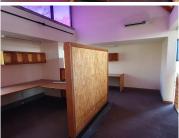

## R2,205,000

PERSEQUOR TECHNO PARK | DE HAVILAND CRESCENT | PERSEQUOR

240 m<sup>2</sup>

PERSEQUOR TECHNO PARK | 240 SQUARE METER OFFICE FOR SALE | DE HAVILAND CRESCENT | PERSEQUOR | PRETORIA

The Office Park for sale is centrally located within the popular business hub of Persequor Techno Park in Pretoria East. Comprising out of a large 240 square meters, this office suite is partitioned into a reception area, 3 spacious open plan work stations, 3 closed office components, a server room, boardroom facility, a dedicated kitchen and access to two sets of ablutions. It features fibre connectivity for fast and reliable internet access. The working space is fitted with tiled and laminated flooring and windows with blinds allowing natural light to brighten up the office.