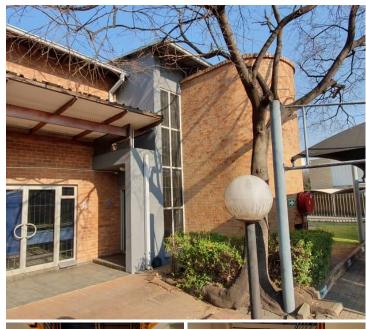

## R2,205,000

PERSEQUOR TECHNO PARK | DE HAVILAND CRESCENT | PERSEQUOR

240 m<sup>2</sup>

PERSEQUOR TECHNO PARK | 240 SQUARE METER OFFICE FOR SALE | DE HAVILAND CRESCENT | PERSEQUOR | PRETORIA

The Office Park for sale is centrally located within the popular business hub of Persequor Techno Park in Pretoria East. Comprising out of a large 240 square meters, this office suite is partitioned into a reception area, 3 spacious open plan work stations, 3 closed office components, a server room, boardroom facility, a dedicated kitchen and access to two sets of ablutions. It features fibre connectivity for fast and reliable internet access. The working space is fitted with tiled and laminated flooring and windows with blinds allowing natural light to brighten up the office.

The Office Park has easy access to the N1 and N4 highways and connecting routes, providing tenants and clients with a great travelling experience to surrounding areas. This Office Park is within close proximity of CSIR, Innovation Hub and Pretoria Botanical Gardens among many other well-established firms, retailers, fast food establishments and grocery store among others.