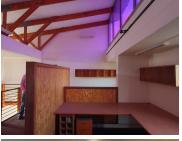

## R2,205,000

PERSEQUOR TECHNO PARK | DE HAVILAND CRESCENT | PERSEQUOR

240 m<sup>2</sup>

PERSEQUOR TECHNO PARK | 240 SQUARE METER OFFICE FOR SALE | DE HAVILAND CRESCENT | PERSEQUOR | PRETORIA

The Office Park for sale is centrally located within the popular business hub of Persequor Techno Park in Pretoria East. Comprising out of a large 240 square meters, this office suite is partitioned into a reception area, 3 spacious open plan work stations, 3 closed office components, a server room, boardroom facility, a dedicated kitchen and access to two sets of ablutions. It features fibre connectivity for fast and reliable internet access. The working space is fitted with tiled and laminated flooring and windows with blinds allowing natural light to brighten up the office.