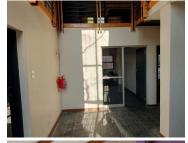

## R2,205,000

PERSEQUOR TECHNO PARK | DE HAVILAND CRESCENT | PERSEQUOR

240 m<sup>2</sup>

PERSEQUOR TECHNO PARK | 240 SQUARE METER OFFICE FOR SALE | DE HAVILAND CRESCENT | PERSEQUOR | PRETORIA

The Office Park for sale is centrally located within the popular business hub of Persequor Techno Park in Pretoria East. Comprising out of a large 240 square meters, this office suite is partitioned into a reception area, 3 spacious open plan work stations, 3 closed office components, a server room, boardroom facility, a dedicated kitchen and access to two sets of ablutions. It features fibre connectivity for fast and reliable internet access. The working space is fitted with tiled and laminated flooring and windows with blinds allowing natural light to brighten up the office.