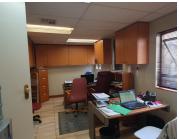

This 180 square meter office suite is partitioned into a reception / waiting area, 7 closed office components, a boardroom facility, server room and a dedicated kitchen with 2 sets of ablutions. The space has been equipped with neat fittings...