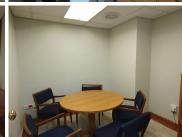

This 180 square meter office suite is partitioned into a reception / waiting area, 7 closed office components, a boardroom facility, server room and a dedicated kitchen with 2 sets of ablutions. The space has been equipped with neat fittings...