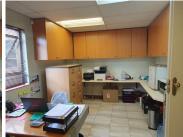

This 180 square meter office suite is partitioned into a reception / waiting area, 7 closed office components, a boardroom facility, server room and a dedicated kitchen with 2 sets of ablutions. The space has been equipped with neat fittings...