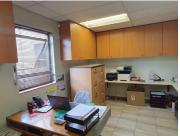

This 180 square meter office suite is partitioned into a reception / waiting area, 7 closed office components, a boardroom facility, server room and a dedicated kitchen with 2 sets of ablutions. The space has been equipped with neat fittings...