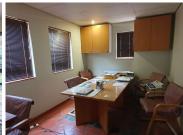

This 180 square meter office suite is partitioned into a reception / waiting area, 7 closed office components, a boardroom facility, server room and a dedicated kitchen with 2 sets of ablutions. The space has been equipped with neat fittings...