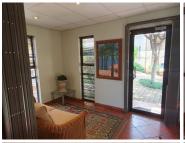

This 180 square meter office suite is partitioned into a reception / waiting area, 7 closed office components, a boardroom facility, server room and a dedicated kitchen with 2 sets of ablutions. The space has been equipped with neat fittings...