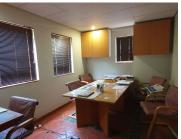

This 180 square meter office suite is partitioned into a reception / waiting area, 7 closed office components, a boardroom facility, server room and a dedicated kitchen with 2 sets of ablutions. The space has been equipped with neat fittings...