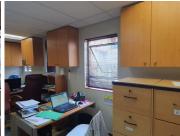

This 180 square meter office suite is partitioned into a reception / waiting area, 7 closed office components, a boardroom facility, server room and a dedicated kitchen with 2 sets of ablutions. The space has been equipped with neat fittings...