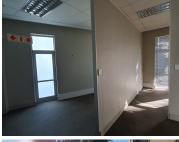

## BACK UP GENERATOR AVAILABLE

Crestway Office Park is a multi-tenanted building situated at 20 Hotel Street, Persequor Techno Park based at within Pretoria. The office suite is based within building B on the 1st floor of this extremely well maintained office park. The 109 square meter comprises a reception area, 3 closed office components, 3 open plan work environments, and a dedicated kitchen space with two sets of ablutions. The working space features air-conditioning to contribute to enhancing the air quality in the workplace. The working space is fitted with carpeted flooring and windows with blinds allowing natural light to brighten up the office and back power supply to help keep productivity flowing during load shedding.