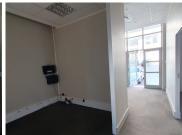

## BACK UP GENERATOR AVAILABLE

Crestway Office Park is a multi-tenanted building situated at 20 Hotel Street, Persequor Techno Park based at within Pretoria. The office suite is based within building B on the 1st floor of this extremely well maintained office park. The 109 square meter comprises a reception area, 3 closed office components, 3 open plan work environments, and a dedicated kitchen space with two sets of ablutions. The working space features air-conditioning to contribute to enhancing the air quality in the workplace. The working space is fitted with carpeted flooring and windows with blinds allowing natural light to brighten up the office and back power supply to help keep productivity flowing during load shedding.