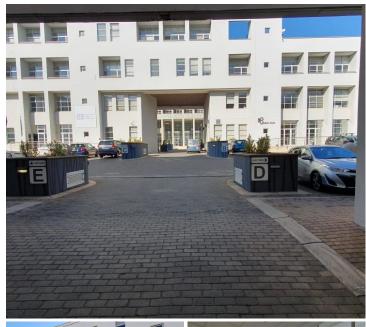

## BACK UP GENERATOR AVAILABLE

Crestway Office Park is a multi-tenanted building situated at 20 Hotel Street, Persequor Techno Park based at within Pretoria. The office suite is based within building B on the 1st floor of this extremely well maintained office park. The 109 square meter comprises a reception area, 3 closed office components, 3 open plan work environments, and a dedicated kitchen space with two sets of ablutions. The working space features air-conditioning to contribute to enhancing the air quality in the workplace. The working space is fitted with carpeted flooring and windows with blinds allowing natural light to brighten up the office and back power supply to help keep productivity flowing during load shedding.

Crestway Office Park offers great twenty-four hour security, access controlled entrance and exit points, a backup power supply, secure tenant and visitors parking as well as neatly maintained gardens and landscaping with excellent exposure and visibility due to signage.