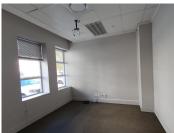

## BACK UP GENERATOR AVAILABLE

Crestway Office Park is a multi-tenanted building situated at 20 Hotel Street, Persequor Techno Park based at within Pretoria. The office suite is based within building B on the 1st floor of this extremely well maintained office park. The 109 square meter comprises a reception area, 3 closed office components, 3 open plan work environments, and a dedicated kitchen space with two sets of ablutions. The working space features air-conditioning to contribute to enhancing the air quality in the workplace. The working space is fitted with carpeted flooring and windows with blinds allowing natural light to brighten up the office and back power supply to help keep productivity flowing during load shedding.