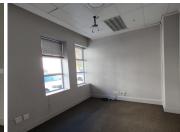

## BACK UP GENERATOR AVAILABLE

Crestway Office Park is a multi-tenanted building situated at 20 Hotel Street, Persequor Techno Park based at within Pretoria. The office suite is based within building B on the 1st floor of this extremely well maintained office park. The 109 square meter comprises a reception area, 3 closed office components, 3 open plan work environments, and a dedicated kitchen space with two sets of ablutions. The working space features air-conditioning to contribute to enhancing the air quality in the workplace. The working space is fitted with carpeted flooring and windows with blinds allowing natural light to brighten up the office and back power supply to help keep productivity flowing during load shedding.