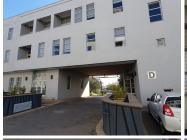

## BACK UP GENERATOR AVAILABLE

Crestway Office Park is a multi-tenanted building situated at 20 Hotel Street, Persequor Techno Park based at within Pretoria. The office suite is based within building B on the 1st floor of this extremely well maintained office park. The 109 square meter comprises a reception area, 3 closed office components, 3 open plan work environments, and a dedicated kitchen space with two sets of ablutions. The working space features air-conditioning to contribute to enhancing the air quality in the workplace. The working space is fitted with carpeted flooring and windows with blinds allowing natural light to brighten up the office and back power supply to help keep productivity flowing during load shedding.

Crestway Office Park offers great twenty-four hour security, access controlled entrance and exit points, a backup power supply, secure tenant and visitors parking as well as neatly maintained gardens and landscaping with excellent exposure and visibility due to signage.