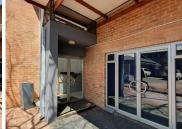

## BACK UP GENERATOR AVAILABLE

The office space to let is situated within the well established Persequor Techno Park, at 49 De Havilland Crescent, located in the booming area of Persequor, Pretoria. This 219 square metres unit comprises out of an open-plan office space that can be partitioned and 3 closed office components. The building offers a reception area, a kitchen and a set of ablutions. This prime building is fitted with laminated flooring and large windows with blinds, allowing natural light to brighten up the office. It features an outside braai area.