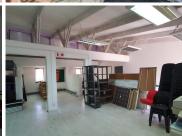

## BACK UP GENERATOR AVAILABLE

The office space to let is situated within the well established Persequor Techno Park, at 49 De Havilland Crescent, located in the booming area of Persequor, Pretoria. This 219 square metres unit comprises out of an open-plan office space that can be partitioned and 3 closed office components. The building offers a reception area, a kitchen and a set of ablutions. This prime building is fitted with laminated flooring and large windows with blinds, allowing natural light to brighten up the office. It features an outside braai area.

Persequor Techno Park offers 24-hour security, access-controlled entrance and exit points and ample parking space for both tenants and clientel. Persequor Techno Park features beautiful well maintained garden and landscaping. There is public transport in the area, allowing employees to get to and from work via the Gautrain bus route. The building also has an entertainment area which tenants can use for work functions.