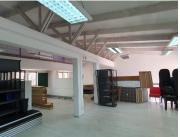

## BACK UP GENERATOR AVAILABLE

The office space to let is situated within the well established Persequor Techno Park, at 49 De Havilland Crescent, located in the booming area of Persequor, Pretoria. This 219 square metres unit comprises out of an open-plan office space that can be partitioned and 3 closed office components. The building offers a reception area, a kitchen and a set of ablutions. This prime building is fitted with laminated flooring and large windows with blinds, allowing natural light to brighten up the office. It features an outside braai area.

Persequor Techno Park offers 24-hour security, access-controlled entrance and exit points and ample parking space for both tenants and clientel. Persequor Techno Park features beautiful well maintained garden and landscaping. There is public transport in the area, allowing employees to get to and from work via the Gautrain bus route. The building also has an entertainment area which tenants can use for work functions.