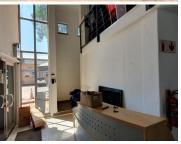

## BACK UP GENERATOR AVAILABLE

The office space to let is situated within the well established Persequor Techno Park, at 49 De Havilland Crescent, located in the booming area of Persequor, Pretoria. This 219 square metres unit comprises out of an open-plan office space that can be partitioned and 3 closed office components. The building offers a reception area, a kitchen and a set of ablutions. This prime building is fitted with laminated flooring and large windows with blinds, allowing natural light to brighten up the office. It features an outside braai area.