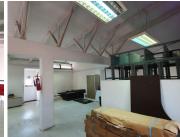

## BACK UP GENERATOR AVAILABLE

The office space to let is situated within the well established Persequor Techno Park, at 49 De Havilland Crescent, located in the booming area of Persequor, Pretoria. This 219 square metres unit comprises out of an open-plan office space that can be partitioned and 3 closed office components. The building offers a reception area, a kitchen and a set of ablutions. This prime building is fitted with laminated flooring and large windows with blinds, allowing natural light to brighten up the office. It features an outside braai area.

Persequor Techno Park offers 24-hour security, access-controlled entrance and exit points and ample parking space for both tenants and clientel. Persequor Techno Park features beautiful well maintained garden and landscaping. There is public transport in the area, allowing employees to get to and from work via the Gautrain bus route. The building also has an entertainment area which tenants can use for work functions.