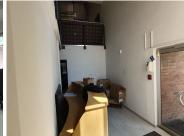

## BACK UP GENERATOR AVAILABLE

The office space to let is situated within the well established Persequor Techno Park, at 49 De Havilland Crescent, located in the booming area of Persequor, Pretoria. This 219 square metres unit comprises out of an open-plan office space that can be partitioned and 3 closed office components. The building offers a reception area, a kitchen and a set of ablutions. This prime building is fitted with laminated flooring and large windows with blinds, allowing natural light to brighten up the office. It features an outside braai area.

Persequor Techno Park offers 24-hour security, access-controlled entrance and exit points and ample parking space for both tenants and clientel. Persequor Techno Park features beautiful well maintained garden and landscaping. There is public transport in the area, allowing employees to get to and from work via the Gautrain bus route. The building also has an entertainment area which tenants can use for work functions.