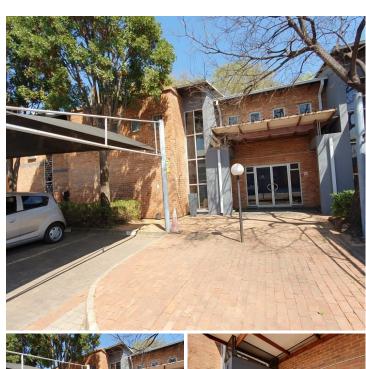

## BACK UP GENERATOR AVAILABLE

The office space to let is situated within the well established Persequor Techno Park, at 49 De Havilland Crescent, located in the booming area of Persequor, Pretoria. This 219 square metres unit comprises out of an open-plan office space that can be partitioned and 3 closed office components. The building offers a reception area, a kitchen and a set of ablutions. This prime building is fitted with laminated flooring and large windows with blinds, allowing natural light to brighten up the office. It features an outside braai area.

Persequor Techno Park offers 24-hour security, access-controlled entrance and exit points and ample parking space for both tenants and clientel. Persequor Techno Park features beautiful well maintained garden and landscaping. There is public transport in the area, allowing employees to get to and from work via the Gautrain bus route. The building also has an entertainment area which tenants can use for work functions.