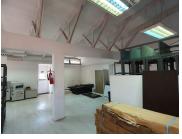

## BACK UP GENERATOR AVAILABLE

The office space to let is situated within the well established Persequor Techno Park, at 49 De Havilland Crescent, located in the booming area of Persequor, Pretoria. This 219 square metres unit comprises out of an open-plan office space that can be partitioned and 3 closed office components. The building offers a reception area, a kitchen and a set of ablutions. This prime building is fitted with laminated flooring and large windows with blinds, allowing natural light to brighten up the office. It features an outside braai area.

Persequor Techno Park offers 24-hour security, access-controlled entrance and exit points and ample parking space for both tenants and clientel. Persequor Techno Park features beautiful well maintained garden and landscaping. There is public transport in the area, allowing employees to get to and from work via the Gautrain bus route. The building also has an entertainment area which tenants can use for work functions.