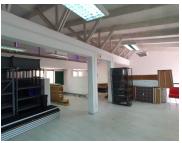

## BACK UP GENERATOR AVAILABLE

The office space to let is situated within the well established Persequor Techno Park, at 49 De Havilland Crescent, located in the booming area of Persequor, Pretoria. This 219 square metres unit comprises out of an open-plan office space that can be partitioned and 3 closed office components. The building offers a reception area, a kitchen and a set of ablutions. This prime building is fitted with laminated flooring and large windows with blinds, allowing natural light to brighten up the office. It features an outside braai area.

Persequor Techno Park offers 24-hour security, access-controlled entrance and exit points and ample parking space for both tenants and clientel. Persequor Techno Park features beautiful well maintained garden and landscaping. There is public transport in the area, allowing employees to get to and from work via the Gautrain bus route. The building also has an entertainment area which tenants can use for work functions.