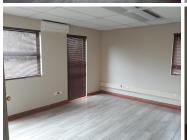

# R5,000,000

OFFICE PLACE TO LET, PERSEQUOR

360 m<sup>2</sup>

Please note: All amounts exclude VAT.

Neat and well maintained unit consisting of ten closed offices and boardroom with air conditioning, kitchen and ablution facilities and three balconies.