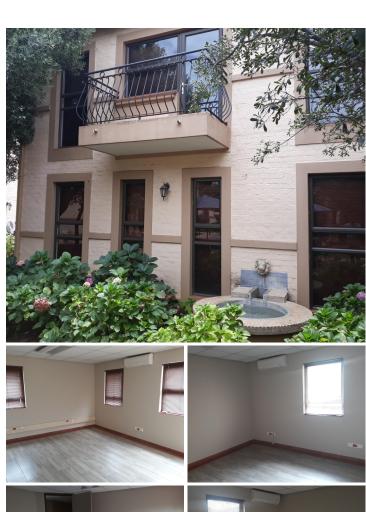

# R5,000,000

OFFICE PLACE TO LET, PERSEQUOR

360 m<sup>2</sup>

Please note: All amounts exclude VAT.

Neat and well maintained unit consisting of ten closed offices and boardroom with air conditioning, kitchen and ablution facilities and three balconies.

## Parking:

- 8 open parking bays and 6 covered parking bays included.

Located in a secure park with boomed gate and 24 hour security.

Easy access onto N1 and N4 highways.

Sale Price R5,000,000 Ex Vat

**Lease Period Available From** 