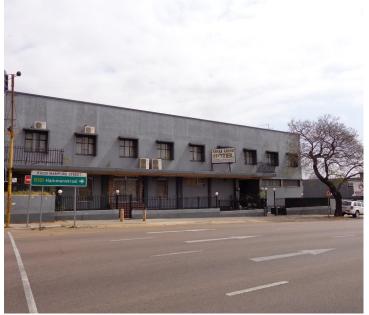

## R16,000,000

LULI -LULI HOTEL | KGOSI MAMPURU STREET | PRETORIA CENTRAL

2900 m<sup>2</sup>

LULI -LULI HOTEL | 2,900 SQUARE METER HOTEL FOR SALE | KGOSI MAMPURU STREET | PRETORIA CENTRAL

Luli-Luli Hotel is situated at 379 Kgosi Mampuru Street, in the booming Pretoria Central area. The Hotel comprises out of a 2,900 square metre where the layout has been sectioned into 27 rooms, a reception area, conference room, 2 kitchens and multiple ablutions. The hotell space is fitted with tiled flooring and windows with blinds, allowing natural light to brighten up the space. It features air-conditioning to contribute to enhancing the air quality in the space.

Lulli-Lulli Hotel offers 24-hour security with access-controlled entrance and exit points and available parking. Tenants have access to an entertainment area/pub as well as a canteen.

The Hotel has access to a variety of amenities such as fast-food outlets, grocery stores, retail outlets and the Sasol Garage allowing tenants to fill up and be on the move to their next destination via arterial highways providing great main road exposure creating the absolute best signage opportunity. The area provides great public transportation such as train stations and taxis.

Sale Price R16,000,000 Ex Vat

Lease Period Available From -

| Floor Size m <sup>2</sup> | 2900       | Security         | Yes |
|---------------------------|------------|------------------|-----|
| Parking Bays              | -          | Air Conditioning | Yes |
| Title                     | -          | Generator        | -   |
| Zoning                    | Commercial | Fibre            | -   |