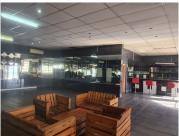

## R16,000,000

LULI -LULI HOTEL | KGOSI MAMPURU STREET | PRETORIA CENTRAL

2900 m<sup>2</sup>

LULI -LULI HOTEL | 2,900 SQUARE METER HOTEL FOR SALE | KGOSI MAMPURU STREET | PRETORIA CENTRAL

Luli-Luli Hotel is situated at 379 Kgosi Mampuru Street, in the booming Pretoria Central area. The Hotel comprises out of a 2,900 square metre where the layout has been sectioned into 27 rooms, a reception area, conference room, 2 kitchens and multiple ablutions. The hotell space is fitted with tiled flooring and windows with blinds, allowing natural light to brighten up the space. It features air-conditioning to contribute to enhancing the air quality in the space.

Lulli-Lulli Hotel offers 24-hour security with access-controlled entrance and exit points and available parking. Tenants have access to an entertainment area/pub as well as a canteen.

The Hotel has access to a variety of amenities such as fast-food outlets, grocery stores, retail outlets and the Sasol Garage allowing tenants to fill up and be on the move to their next destination via arterial highways providing great main road exposure creating the absolute best signage opportunity. The area provides great public transportation such as train stations and taxis.