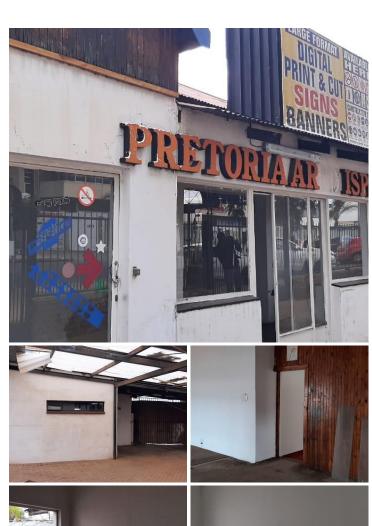

## R2,400,000

386 SQM OFFICE UNIT FOR SALE WITHIN PRETORIA CBD - 292 KGOSI MAMPURU STREET

386 m<sup>2</sup>

Situated at 292 Kgosi Mampuru Street you will find a prime commercial building offering a spacious 386 square meter office suite for sale.

It is based within the well-established Pretoria CBD area hosting a variety of amenities surrounding the premises. A new retail centre is being developed across from the facility that will definitely attract clientele to the property. The unit is also station next to the metro offices as well as a petrol station allowing the convenience to tenants and clients to fill up there vehicles. This building also offers great accessibility to other nodes via several main arterial roads and highways.

Comprising out of a massive office unit, this suite presents a reception area, two closed office components, four large open plan working areas, two boardroom facilities and a dedicated kitchen with a set of ablutions. It is equipped with neat carpet flooring, an entertainment area and several windows that allow a great amount of sunlight to filter in. The building hosts twenty four hour security, access control and exceptional main road exposure and visibility due to signage available.