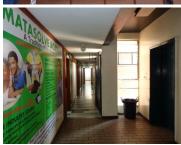

This 696 office comprises out of a reception area, closed offices, boardrooms to conduct meetings, a server room and kitchens and ablutions on each floor in the building. The office is completed with neat carpet flooring, ample windows allowing natural light to enter the office and fibre connectivity allowing your business to stay connected.