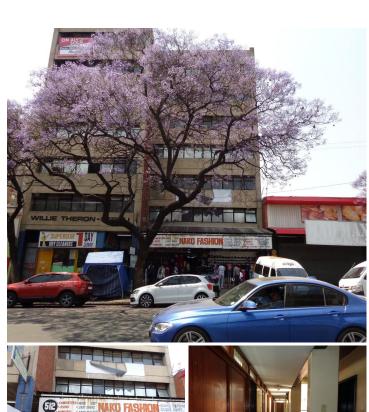

## R17,000,000

OFFICE FOR SALE IN PRETORIA CENTRAL

696 m<sup>2</sup>

SPACIOUS OFFICE FOR SALE EQUIPPED WITH A RETAIL SPACE

Based in the Bustling area of Pretoria Central you will find a spacious Commercial Office for Sale situated at 512 Bosman Street. The office is in close proximity to a variety of amenities such as grocery shops, fast-food outlets, retail outlets, Bosman Station Square and a college right opposite the building. Tenants have easy access to arterial highways providing a great travelling experience to surrounding suburbs.

This 696 office comprises out of a reception area, closed offices, boardrooms to conduct meetings, a server room and kitchens and ablutions on each floor in the building. The office is completed with neat carpet flooring, ample windows allowing natural light to enter the office and fibre connectivity allowing your business to stay connected.

The building offers 24-hour security with access-controlled entrance and exit points, available parking for tenants and clientele and an elevator providing a wheel-chair friendly corporate environment. There is retail space situated on the ground floor and the building can be utilised into a residential flat. The...