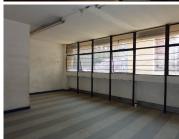

This 696 office comprises out of a reception area, closed offices, boardrooms to conduct meetings, a server room and kitchens and ablutions on each floor in the building. The office is completed with neat carpet flooring, ample windows allowing natural light to enter the office and fibre connectivity allowing your business to stay connected.