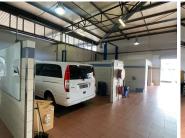

## BACK UP GENERATOR AVAILABLE

Mercedes-Benz for sale is situated at 602 Thabo Sehume Street, in the well established commercial district of Pretoria Central in Pretoria. The commercial space can be used for Motor Dealership or mechanic shop. The AAA-Grade working space is 5,322 square meter in total on a 9,734 square meter land. The working space consists of 773 square meter office space, 187 square meter retail space, 1,261 square meter showroom space and 1,485 square meter workshop space. Mercedes-Benz features a 308 square meter wash valet and a basement that is 1,302 square meters. The working space consist of a reception area, multiple offices, large open-plan space, a kitchen and ablutions. It is fitted with tiled floors and large showroom windows to help filter in natural light.