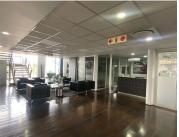

## BACK UP GENERATOR AVAILABLE

Mercedes-Benz for sale is situated at 602 Thabo Sehume Street, in the well established commercial district of Pretoria Central in Pretoria. The commercial space can be used for Motor Dealership or mechanic shop. The AAA-Grade working space is 5,322 square meter in total on a 9,734 square meter land. The working space consists of 773 square meter office space, 187 square meter retail space, 1,261 square meter showroom space and 1,485 square meter workshop space. Mercedes-Benz features a 308 square meter wash valet and a basement that is 1,302 square meters. The working space consist of a reception area, multiple offices, large open-plan space, a kitchen and ablutions. It is fitted with tiled floors and large showroom windows to help filter in natural light.