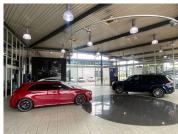

## BACK UP GENERATOR AVAILABLE

Mercedes-Benz for sale is situated at 602 Thabo Sehume Street, in the well established commercial district of Pretoria Central in Pretoria. The commercial space can be used for Motor Dealership or mechanic shop. The AAA-Grade working space is 5,322 square meter in total on a 9,734 square meter land. The working space consists of 773 square meter office space, 187 square meter retail space, 1,261 square meter showroom space and 1,485 square meter workshop space. Mercedes-Benz features a 308 square meter wash valet and a basement that is 1,302 square meters. The working space consist of a reception area, multiple offices, large open-plan space, a kitchen and ablutions. It is fitted with tiled floors and large showroom windows to help filter in natural light.