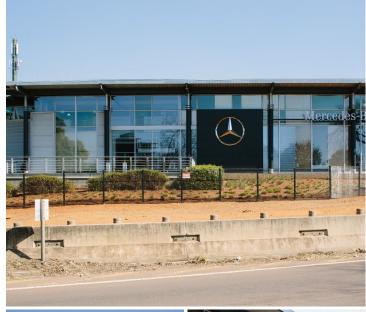

## R50,000,000

MERCEDES BENZ FOUNTAINS | THABO SEHUME STREET | PRETORIA CENTRAL

5322 m<sup>2</sup>

MERCEDES-BENZ FOUNTAINS | 5,322 SQUARE METER SHOWROOM FOR SALE | THABO SEHUME STREET | PRETORIA CENTRAL

## BACK UP GENERATOR AVAILABLE

Mercedes-Benz for sale is situated at 602 Thabo Sehume Street, in the well established commercial district of Pretoria Central in Pretoria. The commercial space can be used for Motor Dealership or mechanic shop. The AAA-Grade working space is 5,322 square meter in total on a 9,734 square meter land. The working space consists of 773 square meter office space, 187 square meter retail space, 1,261 square meter showroom space and 1,485 square meter workshop space. Mercedes-Benz features a 308 square meter wash valet and a basement that is 1,302 square meters. The working space consist of a reception area, multiple offices, large open-plan space, a kitchen and ablutions. It is fitted with tiled floors and large showroom windows to help filter in natural light.