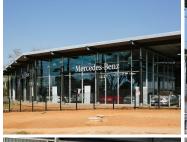

## BACK UP GENERATOR AVAILABLE

Mercedes-Benz for sale is situated at 602 Thabo Sehume Street, in the well established commercial district of Pretoria Central in Pretoria. The commercial space can be used for Motor Dealership or mechanic shop. The AAA-Grade working space is 5,322 square meter in total on a 9,734 square meter land. The working space consists of 773 square meter office space, 187 square meter retail space, 1,261 square meter showroom space and 1,485 square meter workshop space. Mercedes-Benz features a 308 square meter wash valet and a basement that is 1,302 square meters. The working space consist of a reception area, multiple offices, large open-plan space, a kitchen and ablutions. It is fitted with tiled floors and large showroom windows to help filter in natural light.