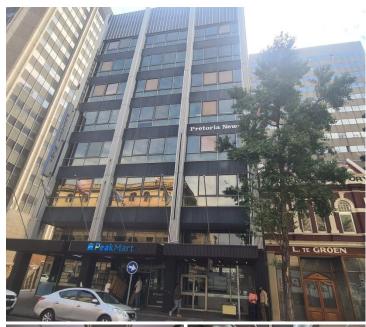

## R22,350,000

PRETORIA NEWS BUILDING | MADIBA STREET | PRETORIA CENTRAL

5505 m<sup>2</sup>

PRETORIA NEWS BUILDING | 5,505 SQUARE METER OFFICE BUILDING FOR SALE | PRETORIUS STREET | PRETORIA CENTRAL

The Office building for sale is situated at 216 Madiba Street, in the heart of Pretoria, in the Pretoria Central. The building was previously used as Pretoria News offices. The 5,505 square meter building has 6 floors. It can be used as a training centre/ school or student accommodation. The space currently comprises out of a reception area, a server room, multiple boardrooms, multiple closed offices, open-plan offices and multiple kitchens and ablutions. The working space is fitted with carpeted and tiled flooring and windows with blinds allowing natural light to brighten up the office.

The property has 24 hour security, access controlled entry and exit as well as secure open and shaded parking bays. The building has an elevator, making it a workplace that is accessible to those in wheelchairs. The property is perfectly positioned so that it has exceptional main road exposure. The building is just opposite easy living accommodation.