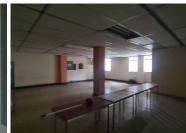

## R22,350,000

PRETORIA NEWS BUILDING | MADIBA STREET | PRETORIA CENTRAL

5505 m<sup>2</sup>

PRETORIA NEWS BUILDING | 5,505 SQUARE METER OFFICE BUILDING FOR SALE | PRETORIUS STREET | PRETORIA CENTRAL

The Office building for sale is situated at 216 Madiba Street, in the heart of Pretoria, in the Pretoria Central. The building was previously used as Pretoria News offices. The 5,505 square meter building has 6 floors. It can be used as a training centre/ school or student accommodation. The space currently comprises out of a reception area, a server room, multiple boardrooms, multiple closed offices, open-plan offices and multiple kitchens and ablutions. The working space is fitted with carpeted and tiled flooring and windows with blinds allowing natural light to brighten up the office.