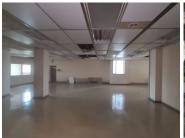

## R22,350,000

PRETORIA NEWS BUILDING | MADIBA STREET | PRETORIA CENTRAL

5505 m<sup>2</sup>

PRETORIA NEWS BUILDING | 5,505 SQUARE METER OFFICE BUILDING FOR SALE | PRETORIUS STREET | PRETORIA CENTRAL

The Office building for sale is situated at 216 Madiba Street, in the heart of Pretoria, in the Pretoria Central. The building was previously used as Pretoria News offices. The 5,505 square meter building has 6 floors. It can be used as a training centre/ school or student accommodation. The space currently comprises out of a reception area, a server room, multiple boardrooms, multiple closed offices, open-plan offices and multiple kitchens and ablutions. The working space is fitted with carpeted and tiled flooring and windows with blinds allowing natural light to brighten up the office.