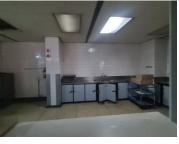

## R22,350,000

PRETORIA NEWS BUILDING | MADIBA STREET | PRETORIA CENTRAL

5505 m<sup>2</sup>

PRETORIA NEWS BUILDING | 5,505 SQUARE METER OFFICE BUILDING FOR SALE | PRETORIUS STREET | PRETORIA CENTRAL

The Office building for sale is situated at 216 Madiba Street, in the heart of Pretoria, in the Pretoria Central. The building was previously used as Pretoria News offices. The 5,505 square meter building has 6 floors. It can be used as a training centre/ school or student accommodation. The space currently comprises out of a reception area, a server room, multiple boardrooms, multiple closed offices, open-plan offices and multiple kitchens and ablutions. The working space is fitted with carpeted and tiled flooring and windows with blinds allowing natural light to brighten up the office.