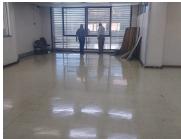

## R22,350,000

PRETORIA NEWS BUILDING | MADIBA STREET | PRETORIA CENTRAL

5505 m<sup>2</sup>

PRETORIA NEWS BUILDING | 5,505 SQUARE METER OFFICE BUILDING FOR SALE | PRETORIUS STREET | PRETORIA CENTRAL

The Office building for sale is situated at 216 Madiba Street, in the heart of Pretoria, in the Pretoria Central. The building was previously used as Pretoria News offices. The 5,505 square meter building has 6 floors. It can be used as a training centre/ school or student accommodation. The space currently comprises out of a reception area, a server room, multiple boardrooms, multiple closed offices, open-plan offices and multiple kitchens and ablutions. The working space is fitted with carpeted and tiled flooring and windows with blinds allowing natural light to brighten up the office.