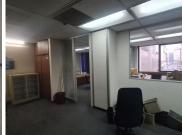

## R22,350,000

PRETORIA NEWS BUILDING | MADIBA STREET | PRETORIA CENTRAL

5505 m<sup>2</sup>

PRETORIA NEWS BUILDING | 5,505 SQUARE METER OFFICE BUILDING FOR SALE | PRETORIUS STREET | PRETORIA CENTRAL

The Office building for sale is situated at 216 Madiba Street, in the heart of Pretoria, in the Pretoria Central. The building was previously used as Pretoria News offices. The 5,505 square meter building has 6 floors. It can be used as a training centre/ school or student accommodation. The space currently comprises out of a reception area, a server room, multiple boardrooms, multiple closed offices, open-plan offices and multiple kitchens and ablutions. The working space is fitted with carpeted and tiled flooring and windows with blinds allowing natural light to brighten up the office.