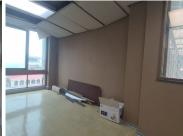

## R22,350,000

PRETORIA NEWS BUILDING | MADIBA STREET | PRETORIA CENTRAL

5505 m<sup>2</sup>

PRETORIA NEWS BUILDING | 5,505 SQUARE METER OFFICE BUILDING FOR SALE | PRETORIUS STREET | PRETORIA CENTRAL

The Office building for sale is situated at 216 Madiba Street, in the heart of Pretoria, in the Pretoria Central. The building was previously used as Pretoria News offices. The 5,505 square meter building has 6 floors. It can be used as a training centre/ school or student accommodation. The space currently comprises out of a reception area, a server room, multiple boardrooms, multiple closed offices, open-plan offices and multiple kitchens and ablutions. The working space is fitted with carpeted and tiled flooring and windows with blinds allowing natural light to brighten up the office.