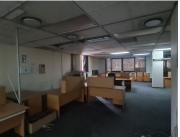

## R22,350,000

PRETORIA NEWS BUILDING | MADIBA STREET | PRETORIA CENTRAL

5505 m<sup>2</sup>

PRETORIA NEWS BUILDING | 5,505 SQUARE METER OFFICE BUILDING FOR SALE | PRETORIUS STREET | PRETORIA CENTRAL

The Office building for sale is situated at 216 Madiba Street, in the heart of Pretoria, in the Pretoria Central. The building was previously used as Pretoria News offices. The 5,505 square meter building has 6 floors. It can be used as a training centre/ school or student accommodation. The space currently comprises out of a reception area, a server room, multiple boardrooms, multiple closed offices, open-plan offices and multiple kitchens and ablutions. The working space is fitted with carpeted and tiled flooring and windows with blinds allowing natural light to brighten up the office.