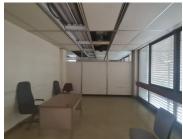

## R22,350,000

PRETORIA NEWS BUILDING | MADIBA STREET | PRETORIA CENTRAL

5505 m<sup>2</sup>

PRETORIA NEWS BUILDING | 5,505 SQUARE METER OFFICE BUILDING FOR SALE | PRETORIUS STREET | PRETORIA CENTRAL

The Office building for sale is situated at 216 Madiba Street, in the heart of Pretoria, in the Pretoria Central. The building was previously used as Pretoria News offices. The 5,505 square meter building has 6 floors. It can be used as a training centre/ school or student accommodation. The space currently comprises out of a reception area, a server room, multiple boardrooms, multiple closed offices, open-plan offices and multiple kitchens and ablutions. The working space is fitted with carpeted and tiled flooring and windows with blinds allowing natural light to brighten up the office.