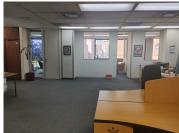

## R22,350,000

PRETORIA NEWS BUILDING | MADIBA STREET | PRETORIA CENTRAL

5505 m<sup>2</sup>

PRETORIA NEWS BUILDING | 5,505 SQUARE METER OFFICE BUILDING FOR SALE | PRETORIUS STREET | PRETORIA CENTRAL

The Office building for sale is situated at 216 Madiba Street, in the heart of Pretoria, in the Pretoria Central. The building was previously used as Pretoria News offices. The 5,505 square meter building has 6 floors. It can be used as a training centre/ school or student accommodation. The space currently comprises out of a reception area, a server room, multiple boardrooms, multiple closed offices, open-plan offices and multiple kitchens and ablutions. The working space is fitted with carpeted and tiled flooring and windows with blinds allowing natural light to brighten up the office.