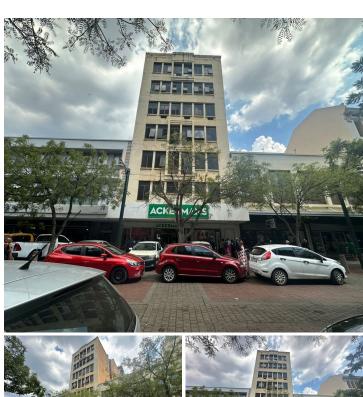

## R20,000,000

BUREA FORUM BUILDING | HELEN JOSEPH STREET | PRETORIA CENTRAL

3336 m<sup>2</sup>

BUREA FORUM BUILDING | 3,336 SQUARE METER OFFICE BLOCK FOR SALE | HELEN JOSEPH STREET | PRETORIA CENTRAL

Located at 241 Helen Joseph Street, this well-positioned office building offers a mix of retail shops and office spaces, providing a versatile environment for businesses. The property benefits from several long-term leases with reliable tenants, ensuring a stable income stream.

The building features a welcoming reception area, multiple private offices, a server room, a fully-equipped kitchen, and convenient ablution facilities. Air-conditioning throughout ensures a comfortable atmosphere, while the carpeted flooring and blinds on the windows allow for ample natural light, enhancing the overall working environment.