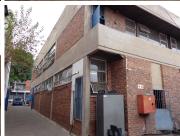

## R4,950,000

IDEAL PROPERTY FOR PRIVATE SCHOOL OR TRAINING CENTER

1276 m<sup>2</sup>

Spacious double story building consisting of reception, several offices, training/classrooms, kitchens and ablutions. Neat finishes and ample natural light. It also comes with a paved yard area and parking. It is currently being used by a school.

The building is situated next to residential apartments. It is also located within close proximity to retail stores, fast food establishments, public transport and other amenities. Ideal for training centers or homeschooling centers.