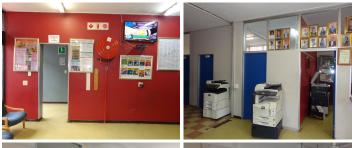

## R4,950,000

IDEAL PROPERTY FOR PRIVATE SCHOOL OR TRAINING CENTER

1276 m<sup>2</sup>

Spacious double story building consisting of reception, several offices, training/classrooms, kitchens and ablutions. Neat finishes and ample natural light. It also comes with a paved yard area and parking. It is currently being used by a school.