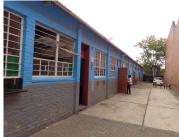

## R4,950,000

IDEAL PROPERTY FOR PRIVATE SCHOOL OR TRAINING CENTER

1276 m<sup>2</sup>

Spacious double story building consisting of reception, several offices, training/classrooms, kitchens and ablutions. Neat finishes and ample natural light. It also comes with a paved yard area and parking. It is currently being used by a school.

The building is situated next to residential apartments. It is also located within close proximity to retail stores, fast food establishments, public transport and other amenities. Ideal for training centers or homeschooling centers.