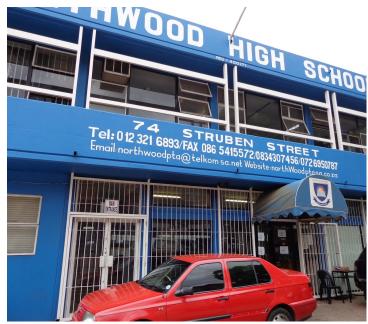

## R4,950,000

IDEAL PROPERTY FOR PRIVATE SCHOOL OR TRAINING CENTER

1276 m<sup>2</sup>

Spacious double story building consisting of reception, several offices, training/classrooms, kitchens and ablutions. Neat finishes and ample natural light. It also comes with a paved yard area and parking. It is currently being used by a school.

The building is situated next to residential apartments. It is also located within close proximity to retail stores, fast food establishments, public transport and other amenities. Ideal for training centers or homeschooling centers.