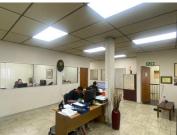

## R5,000,000

SCREWMAN BUILDING | STRUBEN STREET | PRETORIA CENTRAL

1302 m<sup>2</sup>

SCREWMAN BUILDING | 1,302 SQUARE METER RETAIL SPACE FOR SALE | STRUBEN STREET | PRETORIA CENTRAL

Screwman Building is situated at 72 Struben Street, based in the Booming Pretoria Central, Pretoria area. The B- Grade 2 storey building is being sold as an investment property as it has tenants that have been occupying it for over 20 years. The tenants run a well established business that has 3 branches. The large 1,302 square metre working space is divided into 298 square meter retail space with 1,004 square meter warehouse space. The working space has a reception area, a boardroom, 4 offices, a mezzanine floors, a kitchen and ablutions. The working space is fitted with neat flooring and large windows allowing natural light to brighten up the working space. The retail space has been fitted with roller shutter doors.