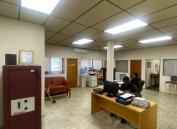

## R5,000,000

SCREWMAN BUILDING | STRUBEN STREET | PRETORIA CENTRAL

1302 m<sup>2</sup>

SCREWMAN BUILDING | 1,302 SQUARE METER RETAIL SPACE FOR SALE | STRUBEN STREET | PRETORIA CENTRAL

Screwman Building is situated at 72 Struben Street, based in the Booming Pretoria Central, Pretoria area. The B- Grade 2 storey building is being sold as an investment property as it has tenants that have been occupying it for over 20 years. The tenants run a well established business that has 3 branches. The large 1,302 square metre working space is divided into 298 square meter retail space with 1,004 square meter warehouse space. The working space has a reception area, a boardroom, 4 offices, a mezzanine floors, a kitchen and ablutions. The working space is fitted with neat flooring and large windows allowing natural light to brighten up the working space. The retail space has been fitted with roller shutter doors.