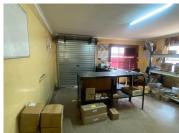

## R5,000,000

SCREWMAN BUILDING | STRUBEN STREET | PRETORIA CENTRAL

1302 m<sup>2</sup>

SCREWMAN BUILDING | 1,302 SQUARE METER RETAIL SPACE FOR SALE | STRUBEN STREET | PRETORIA CENTRAL

Screwman Building is situated at 72 Struben Street, based in the Booming Pretoria Central, Pretoria area. The B- Grade 2 storey building is being sold as an investment property as it has tenants that have been occupying it for over 20 years. The tenants run a well established business that has 3 branches. The large 1,302 square metre working space is divided into 298 square meter retail space with 1,004 square meter warehouse space. The working space has a reception area, a boardroom, 4 offices, a mezzanine floors, a kitchen and ablutions. The working space is fitted with neat flooring and large windows allowing natural light to brighten up the working space. The retail space has been fitted with roller shutter doors.