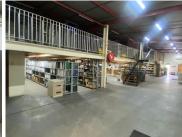

## R5,000,000

SCREWMAN BUILDING | STRUBEN STREET | PRETORIA CENTRAL

1302 m<sup>2</sup>

SCREWMAN BUILDING | 1,302 SQUARE METER RETAIL SPACE FOR SALE | STRUBEN STREET | PRETORIA CENTRAL

Screwman Building is situated at 72 Struben Street, based in the Booming Pretoria Central, Pretoria area. The B- Grade 2 storey building is being sold as an investment property as it has tenants that have been occupying it for over 20 years. The tenants run a well established business that has 3 branches. The large 1,302 square metre working space is divided into 298 square meter retail space with 1,004 square meter warehouse space. The working space has a reception area, a boardroom, 4 offices, a mezzanine floors, a kitchen and ablutions. The working space is fitted with neat flooring and large windows allowing natural light to brighten up the working space. The retail space has been fitted with roller shutter doors.