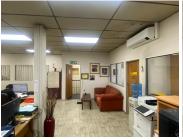

## R5,000,000

SCREWMAN BUILDING | STRUBEN STREET | PRETORIA CENTRAL

1302 m<sup>2</sup>

SCREWMAN BUILDING | 1,302 SQUARE METER RETAIL SPACE FOR SALE | STRUBEN STREET | PRETORIA CENTRAL

Screwman Building is situated at 72 Struben Street, based in the Booming Pretoria Central, Pretoria area. The B- Grade 2 storey building is being sold as an investment property as it has tenants that have been occupying it for over 20 years. The tenants run a well established business that has 3 branches. The large 1,302 square metre working space is divided into 298 square meter retail space with 1,004 square meter warehouse space. The working space has a reception area, a boardroom, 4 offices, a mezzanine floors, a kitchen and ablutions. The working space is fitted with neat flooring and large windows allowing natural light to brighten up the working space. The retail space has been fitted with roller shutter doors.