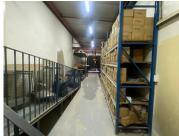

## R5,000,000

SCREWMAN BUILDING | STRUBEN STREET | PRETORIA CENTRAL

1302 m<sup>2</sup>

SCREWMAN BUILDING | 1,302 SQUARE METER RETAIL SPACE FOR SALE | STRUBEN STREET | PRETORIA CENTRAL

Screwman Building is situated at 72 Struben Street, based in the Booming Pretoria Central, Pretoria area. The B- Grade 2 storey building is being sold as an investment property as it has tenants that have been occupying it for over 20 years. The tenants run a well established business that has 3 branches. The large 1,302 square metre working space is divided into 298 square meter retail space with 1,004 square meter warehouse space. The working space has a reception area, a boardroom, 4 offices, a mezzanine floors, a kitchen and ablutions. The working space is fitted with neat flooring and large windows allowing natural light to brighten up the working space. The retail space has been fitted with roller shutter doors.