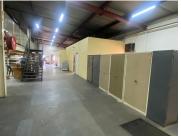

## R5,000,000

SCREWMAN BUILDING | STRUBEN STREET | PRETORIA CENTRAL

1302 m<sup>2</sup>

SCREWMAN BUILDING | 1,302 SQUARE METER RETAIL SPACE FOR SALE | STRUBEN STREET | PRETORIA CENTRAL

Screwman Building is situated at 72 Struben Street, based in the Booming Pretoria Central, Pretoria area. The B- Grade 2 storey building is being sold as an investment property as it has tenants that have been occupying it for over 20 years. The tenants run a well established business that has 3 branches. The large 1,302 square metre working space is divided into 298 square meter retail space with 1,004 square meter warehouse space. The working space has a reception area, a boardroom, 4 offices, a mezzanine floors, a kitchen and ablutions. The working space is fitted with neat flooring and large windows allowing natural light to brighten up the working space. The retail space has been fitted with roller shutter doors.