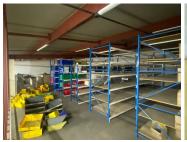

## R5,000,000

SCREWMAN BUILDING | STRUBEN STREET | PRETORIA CENTRAL

1302 m<sup>2</sup>

SCREWMAN BUILDING | 1,302 SQUARE METER RETAIL SPACE FOR SALE | STRUBEN STREET | PRETORIA CENTRAL

Screwman Building is situated at 72 Struben Street, based in the Booming Pretoria Central, Pretoria area. The B- Grade 2 storey building is being sold as an investment property as it has tenants that have been occupying it for over 20 years. The tenants run a well established business that has 3 branches. The large 1,302 square metre working space is divided into 298 square meter retail space with 1,004 square meter warehouse space. The working space has a reception area, a boardroom, 4 offices, a mezzanine floors, a kitchen and ablutions. The working space is fitted with neat flooring and large windows allowing natural light to brighten up the working space. The retail space has been fitted with roller shutter doors.