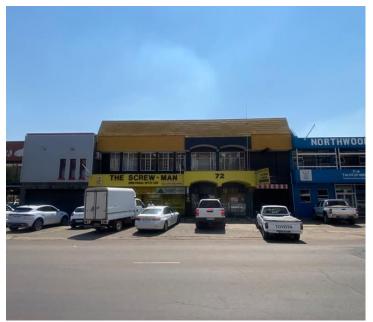

## R5,000,000

SCREWMAN BUILDING | STRUBEN STREET | PRETORIA CENTRAL

1302 m<sup>2</sup>

SCREWMAN BUILDING | 1,302 SQUARE METER RETAIL SPACE FOR SALE | STRUBEN STREET | PRETORIA CENTRAL

Screwman Building is situated at 72 Struben Street, based in the Booming Pretoria Central, Pretoria area. The B- Grade 2 storey building is being sold as an investment property as it has tenants that have been occupying it for over 20 years. The tenants run a well established business that has 3 branches. The large 1,302 square metre working space is divided into 298 square meter retail space with 1,004 square meter warehouse space. The working space has a reception area, a boardroom, 4 offices, a mezzanine floors, a kitchen and ablutions. The working space is fitted with neat flooring and large windows allowing natural light to brighten up the working space. The retail space has been fitted with roller shutter doors.

Screwman Building has access to small truck loading space. The Screwman building offers great main road exposure, creating the absolute best signage opportunity for your company.

Screwman Building is in close proximity to a variety of amenities such as grocery stores, retail outlets such as Belle Ombre Plaza, The...

Sale Price R5,000,000 Ex Vat

Lease Period - Available From -

| Floor Size m <sup>2</sup> | 1302            | Security         | - |
|---------------------------|-----------------|------------------|---|
| Parking Bays              | 12.0            | Air Conditioning | - |
| Title                     | Sectional Title | Generator        | - |
| Zoning                    | Commercial      | Fibre            | - |