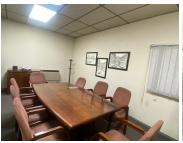

## R5,000,000

SCREWMAN BUILDING | STRUBEN STREET | PRETORIA CENTRAL

1302 m<sup>2</sup>

SCREWMAN BUILDING | 1,302 SQUARE METER RETAIL SPACE FOR SALE | STRUBEN STREET | PRETORIA CENTRAL

Screwman Building is situated at 72 Struben Street, based in the Booming Pretoria Central, Pretoria area. The B- Grade 2 storey building is being sold as an investment property as it has tenants that have been occupying it for over 20 years. The tenants run a well established business that has 3 branches. The large 1,302 square metre working space is divided into 298 square meter retail space with 1,004 square meter warehouse space. The working space has a reception area, a boardroom, 4 offices, a mezzanine floors, a kitchen and ablutions. The working space is fitted with neat flooring and large windows allowing natural light to brighten up the working space. The retail space has been fitted with roller shutter doors.