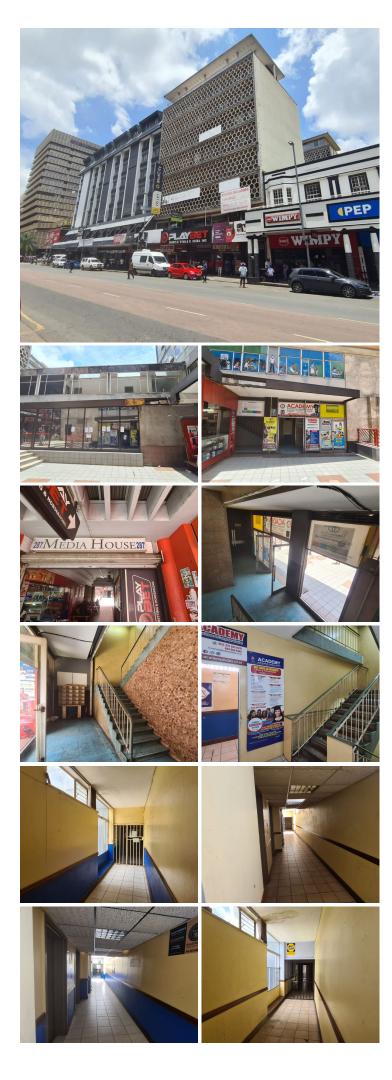

### 🖌 5788 m²

MEDIA HOUSE BUILDING | 5,788 SQUARE METER RETAIL SPACE FOR SALE | PRETORIUS STREET | PRETORIA CENTRAL

The Media House building is situated at 287 Pretorius Street right in the heart of Pretoria located at Pretoria CBD, Pretoria is a flourishing commercial hub with an abundance of business prospects. Pretoria CBD is home to the State Theatre, Reserve bank, Sammy Marks Mall which is an extremely busy Centre in Pretoria, Tramshed and Union Building. Pretoria offers a lot of main arterial making it easily accessible to public transport, bus routes and a variety of amenities from retail stores, to grocery stores such as Woolworths, Pick n Pay and Shoprite Checkers, fast food outlets such as KFC and Chicken Licken and various government departments. The Pretoria central is home to a few medical centres such as Louis Pasture Hospital, Mediclinic Medforum and Netcare Femina.

Media House is a commercial building It comprises out of 9 floors including a basement for parking, a ground floor for retail and seven office floors. The zoning makes it possible to convert the building into student accommodation and a college, among many other...