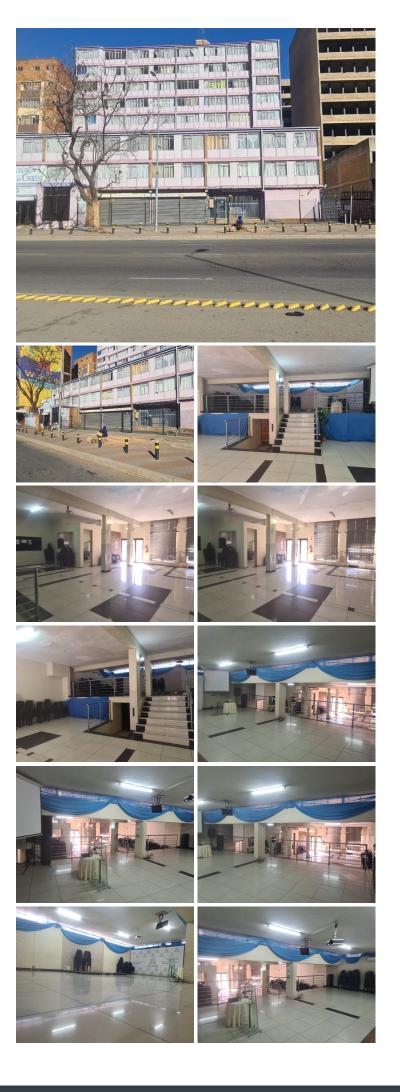

## 😭 275 m²

ESPERANTO BUILDING | 275 SQUARE METER RETAIL SPACE FOR SALE | NANA SITA STREET | PRETORIA CENTRAL

The property at 193 Nana Sita Street (formerly Skinner Street) in Pretoria Central. This prime commercial space is ideal for various uses, including a church, furniture showroom, or retail business. This 275 square meter open-plan work space, street-facing property features shop front windows, large display windows, and roller shutter doors, providing excellent visibility and convenience. The working space is fitted with tiled flooring.

Located on a main road, it offers great signage opportunities and exposure to high foot and vehicle traffic. The sectional title property is in close proximity to key landmarks such as the State Theatre, Department of Labour, High Court, and Bosman Taxi Rank. It is also near popular retailers like McDonald's and Capitec, and easily accessible via public transport, with the Areyeng Bus Station nearby. This versatile retail showroom space is perfect for businesses looking to establish a strong presence in the bustling Pretoria Central area.

\*Property Features:\* - Security Sale: Prioted Lease Period Available From

R2,750,000 Ex Vat

| Floor Size m <sup>2</sup> | 275        | Security         | - |
|---------------------------|------------|------------------|---|
| Parking Bays              | -          | Air Conditioning | - |
| Title                     | -          | Generator        | - |
| Zoning                    | Commercial | Fibre            | - |