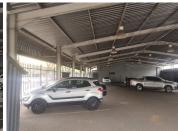

The commercial business very close by are Mcdonalds franchise, Capitec Bank, Areyeng Bus Station and Ford Steyns showroom.

Sale Price POA Ex Vat

Lease Period Available From -

| Floor Size m <sup>2</sup> | 1068       | Security         | Yes |
|---------------------------|------------|------------------|-----|
| Parking Bays              | 50.0       | Air Conditioning | Yes |
| Title                     | -          | Generator        | -   |
| Zoning                    | Commercial | Fibre            | -   |