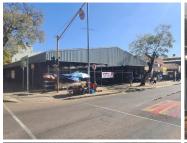

## POA

STRUBEN SHOWROOM | STRUBEN STREET | PRETORIA CENTRAL

1068 m<sup>2</sup>

STRUBEN SHOWROOM | 1,068 SQUARE METER SHOWROOM FOR SALE | STRUBEN STREET | PRETORIA CENTRAL

The showroom space is situated at the corner of Paul Kruger street and Struben Street, in the heart of Pretoria, Pretoria Central. The 1,068 square meter working space consists of a reception area, a boardroom, 4 closed offices, a server room, ablutions and a kitchen. It features air-conditioning to contribute to enhancing the air quality in the workplace. The working space is fitted with tiled flooring and large display windows, allowing natural light to brighten up the space. The space is fitted with roller shutter doors.

The property is perfectly positioned so that it has outstanding signage possibilities and exceptional main road exposure. The yard is neatly paved and secured with electric fence and electric gate. The property is in close proximity to The State Theatre, Department of Labour, The High Court and the Bosman Taxi rank, making it easier to access the property even via public transport.