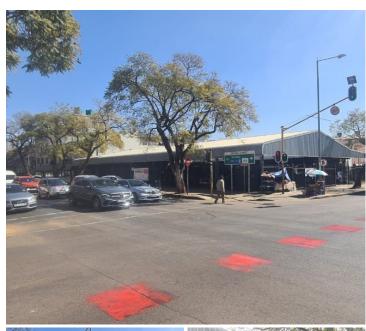

## POA

STRUBEN SHOWROOM | STRUBEN STREET | PRETORIA CENTRAL

1068 m<sup>2</sup>

STRUBEN SHOWROOM | 1,068 SQUARE METER SHOWROOM FOR SALE | STRUBEN STREET | PRETORIA CENTRAL

The showroom space is situated at the corner of Paul Kruger street and Struben Street, in the heart of Pretoria, Pretoria Central. The 1,068 square meter working space consists of a reception area, a boardroom, 4 closed offices, a server room, ablutions and a kitchen. It features air-conditioning to contribute to enhancing the air quality in the workplace. The working space is fitted with tiled flooring and large display windows, allowing natural light to brighten up the space. The space is fitted with roller shutter doors.

The property is perfectly positioned so that it has outstanding signage possibilities and exceptional main road exposure. The yard is neatly paved and secured with electric fence and electric gate. The property is in close proximity to The State Theatre, Department of Labour, The High Court and the Bosman Taxi rank, making it easier to access the property even via public transport.

The commercial business very close by are Mcdonalds franchise, Capitec Bank, Areyeng Bus Station and Ford Steyns showroom.

Sale Price POA Ex Vat

Lease Period Available From -

| Floor Size m <sup>2</sup> | 1068       | Security         | Yes |
|---------------------------|------------|------------------|-----|
| Parking Bays              | 50.0       | Air Conditioning | Yes |
| Title                     | -          | Generator        | -   |
| Zoning                    | Commercial | Fibre            | -   |