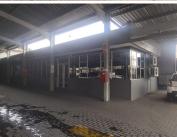

## POA

STRUBEN SHOWROOM | STRUBEN STREET | PRETORIA CENTRAL

1068 m<sup>2</sup>

STRUBEN SHOWROOM | 1,068 SQUARE METER SHOWROOM FOR SALE | STRUBEN STREET | PRETORIA CENTRAL

The showroom space is situated at the corner of Paul Kruger street and Struben Street, in the heart of Pretoria, Pretoria Central. The 1,068 square meter working space consists of a reception area, a boardroom, 4 closed offices, a server room, ablutions and a kitchen. It features air-conditioning to contribute to enhancing the air quality in the workplace. The working space is fitted with tiled flooring and large display windows, allowing natural light to brighten up the space. The space is fitted with roller shutter doors.