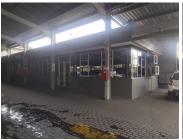

## POA

STRUBEN SHOWROOM | STRUBEN STREET | PRETORIA CENTRAL

1068 m<sup>2</sup>

STRUBEN SHOWROOM | 1,068 SQUARE METER SHOWROOM FOR SALE | STRUBEN STREET | PRETORIA CENTRAL

The showroom space is situated at the corner of Paul Kruger street and Struben Street, in the heart of Pretoria, Pretoria Central. The 1,068 square meter working space consists of a reception area, a boardroom, 4 closed offices, a server room, ablutions and a kitchen. It features air-conditioning to contribute to enhancing the air quality in the workplace. The working space is fitted with tiled flooring and large display windows, allowing natural light to brighten up the space. The space is fitted with roller shutter doors.