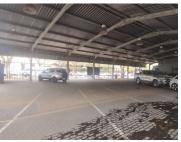

The commercial business very close by are Mcdonalds franchise, Capitec Bank, Areyeng Bus Station and Ford Steyns showroom.

Sale Price POA Ex Vat

Lease Period Available From -

| Floor Size m <sup>2</sup> | 1068       | Security         | Yes |
|---------------------------|------------|------------------|-----|
| Parking Bays              | 50.0       | Air Conditioning | Yes |
| Title                     | -          | Generator        | -   |
| Zoning                    | Commercial | Fibre            | -   |