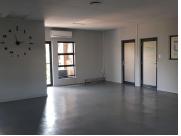

This A-Grade office space is 87 square meter in size and consists of a reception area, 1 closed office, an open plan working space, a boardroom, a kitchen and communal ablutions. It features airconditioning to contribute to enhancing the air quality in the workplace and fibre connectivity for fast and reliable internet access. The working space is fitted with laminated flooring and windows with blinds, allowing...