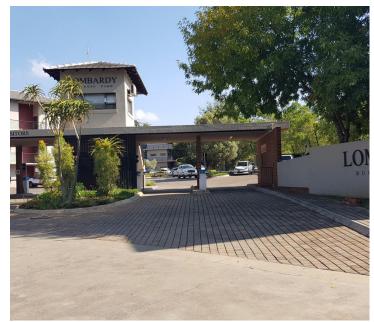

## R950,000

LOMBARDY BUSINESS PARK | GRAHAM STREET | SILVER LAKES

87 m<sup>2</sup>

OFFICE FOR SALE WITHIN LOMBARDY BUSINESS PARK - GRAHAM ROAD, SILVER LAKES

This second-floor office space is situated within Lombardy Business Park based on 66 Graham Road in Lombardy Estate, located in the booming Silver Lakes area, Pretoria East. Lombardy is a well-developed district located within the busy Pretoria East area. Lombardy Business Park is conveniently located near Hazeldean Shopping Centre, Papachinos Silver Lakes and Six Fountains Shopping Centre. These shopping centres host amenities such as grocery stores, pharmacies, post offices and coffee shops and restaurants. Staff will have easy access to good public transport provided by several bus stops stationed within walking distance of the premises.