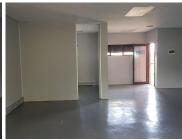

This A-Grade office space is 87 square meter in size and consists of a reception area, 1 closed office, an open plan working space, a boardroom, a kitchen and communal ablutions. It features airconditioning to contribute to enhancing the air quality in the workplace and fibre connectivity for fast and reliable internet access. The working space is fitted with laminated flooring and windows with blinds, allowing...