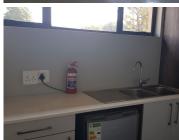

This A-Grade office space is 87 square meter in size and consists of a reception area, 1 closed office, an open plan working space, a boardroom, a kitchen and communal ablutions. It features airconditioning to contribute to enhancing the air quality in the workplace and fibre connectivity for fast and reliable internet access. The working space is fitted with laminated flooring and windows with blinds, allowing...