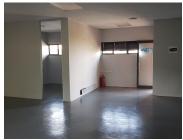

This A-Grade office space is 87 square meter in size and consists of a reception area, 1 closed office, an open plan working space, a boardroom, a kitchen and communal ablutions. It features airconditioning to contribute to enhancing the air quality in the workplace and fibre connectivity for fast and reliable internet access. The working space is fitted with laminated flooring and windows with blinds, allowing...