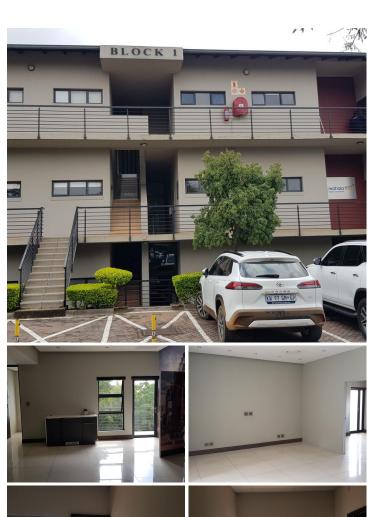

## R1,960,000

LOMBARDY BUSINESS PARK | GRAHAM STREET | SILVER LAKES

176 m<sup>2</sup>

OFFICE FOR SALE WITHIN LOMBARDY BUSINESS PARK - GRAHAM ROAD, SILVER LAKES

This first-floor office space is situated within Lombardy Business Park based on 66 Graham Road in Lombardy Estate, located in the booming Silver Lakes area, Pretoria East. Lombardy is a well-developed district located within the busy Pretoria East area. Lombardy Business Park is conveniently located near Hazeldean Shopping Centre, Papachinos Silver Lakes and Six Fountains Shopping Centre. These shopping centres host amenities such as grocery stores, pharmacies, post offices and coffee shops and restaurants. Staff will have easy access to good public transport provided by several bus stops stationed within walking distance of the premises.

Lombardy Business Park has twenty-four security along with access-controlled entrance and exit points. Lombardy Business Park showcases a beautiful and manicured garden. Lombardy Business Park The property is perfectly positioned so that it has outstanding signage possibilities and exceptional main road exposure, which is a cost-effective approach to communicate your brand's personality and identity to the public. The...

Sale Price R1,960,000 Ex Vat

Lease Period Available From -

| Floor Size m <sup>2</sup> | 176             | Security         | Yes |
|---------------------------|-----------------|------------------|-----|
| Parking Bays              | 4.0             | Air Conditioning | Yes |
| Title                     | Sectional Title | Generator        | -   |
| Zoning                    | Commercial      | Fibre            | -   |