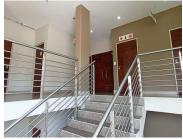

## R7,900,000

494 SQUARE METER OFFICE SPACE FOR SALE IN SILVER LAKES- PRETORIA

494 m<sup>2</sup>

494 SQUARE METER OFFICE SPACE FOR SALE | SILVER LAKES | PRETORIA

The upmarket office space is located in the thriving area Silver Lakes, Pretoria East. This 494 square meter A-Grade modern unit is partitioned into a reception area, 13 closed office components, 1 open plan working area, a server room and a dedicated kitchen area and ablution. The lettable space features air conditioning units and fibre installed connectivity. The interior is furnished with neatly tiled and laminated floors, as well as ample windows that permit a significant amount of sunlight to penetrate the working space.