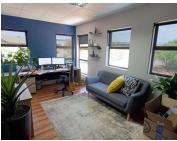

## R7,900,000

494 SQUARE METER OFFICE SPACE FOR SALE IN SILVER LAKES- PRETORIA

494 m<sup>2</sup>

494 SQUARE METER OFFICE SPACE FOR SALE | SILVER LAKES | PRETORIA

The upmarket office space is located in the thriving area Silver Lakes, Pretoria East. This 494 square meter A-Grade modern unit is partitioned into a reception area, 13 closed office components, 1 open plan working area, a server room and a dedicated kitchen area and ablution. The lettable space features air conditioning units and fibre installed connectivity. The interior is furnished with neatly tiled and laminated floors, as well as ample windows that permit a significant amount of sunlight to penetrate the working space.