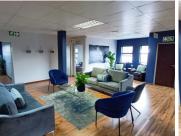

## R7,900,000

494 SQUARE METER OFFICE SPACE FOR SALE IN SILVER LAKES- PRETORIA

494 m<sup>2</sup>

494 SQUARE METER OFFICE SPACE FOR SALE | SILVER LAKES | PRETORIA

The upmarket office space is located in the thriving area Silver Lakes, Pretoria East. This 494 square meter A-Grade modern unit is partitioned into a reception area, 13 closed office components, 1 open plan working area, a server room and a dedicated kitchen area and ablution. The lettable space features air conditioning units and fibre installed connectivity. The interior is furnished with neatly tiled and laminated floors, as well as ample windows that permit a significant amount of sunlight to penetrate the working space.