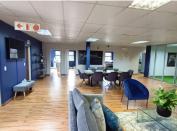

## R7,900,000

494 SQUARE METER OFFICE SPACE FOR SALE IN SILVER LAKES- PRETORIA

494 m<sup>2</sup>

494 SQUARE METER OFFICE SPACE FOR SALE | SILVER LAKES | PRETORIA

The upmarket office space is located in the thriving area Silver Lakes, Pretoria East. This 494 square meter A-Grade modern unit is partitioned into a reception area, 13 closed office components, 1 open plan working area, a server room and a dedicated kitchen area and ablution. The lettable space features air conditioning units and fibre installed connectivity. The interior is furnished with neatly tiled and laminated floors, as well as ample windows that permit a significant amount of sunlight to penetrate the working space.