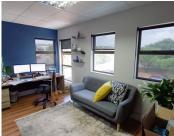

## R7,900,000

494 SQUARE METER OFFICE SPACE FOR SALE IN SILVER LAKES- PRETORIA

494 m<sup>2</sup>

494 SQUARE METER OFFICE SPACE FOR SALE | SILVER LAKES | PRETORIA

The upmarket office space is located in the thriving area Silver Lakes, Pretoria East. This 494 square meter A-Grade modern unit is partitioned into a reception area, 13 closed office components, 1 open plan working area, a server room and a dedicated kitchen area and ablution. The lettable space features air conditioning units and fibre installed connectivity. The interior is furnished with neatly tiled and laminated floors, as well as ample windows that permit a significant amount of sunlight to penetrate the working space.