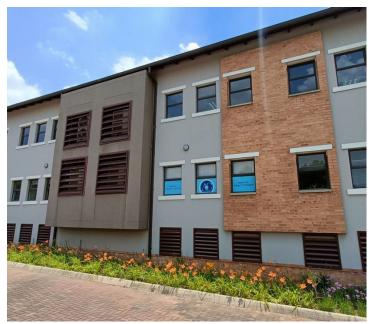

## R7,900,000

494 SQUARE METER OFFICE SPACE FOR SALE IN SILVER LAKES- PRETORIA

494 m<sup>2</sup>

494 SQUARE METER OFFICE SPACE FOR SALE | SILVER LAKES | PRETORIA

The upmarket office space is located in the thriving area Silver Lakes, Pretoria East. This 494 square meter A-Grade modern unit is partitioned into a reception area, 13 closed office components, 1 open plan working area, a server room and a dedicated kitchen area and ablution. The lettable space features air conditioning units and fibre installed connectivity. The interior is furnished with neatly tiled and laminated floors, as well as ample windows that permit a significant amount of sunlight to penetrate the working space.