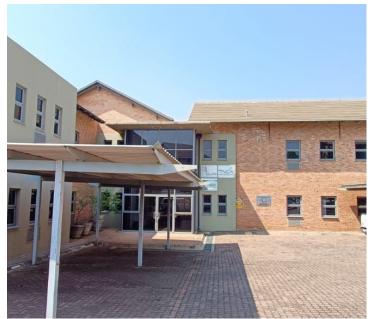

## R1,800,000

126 SQUARE METER OFFICE FOR SALE | SILVER LAKES | PRETORIA

126 m<sup>2</sup>

126 SQUARE METER OFFICE FOR SALE | SILVER LAKES | PRETORIA

The Office Park hosts twenty-four hour security, access control and secure covered parking with neatly maintained gardens. The Office Park facility is located within close proximity of several amenities hosted within the surrounding area such as Hazeldean Square, Makro, Chamberlains, The Grove Mall, Burger King, Die Wilgers Hospital, Decofurn, Hirsch's and schools among many others. It has great access to Solomon Mahlangu Drive and Lynnwood Road leading to the N4...