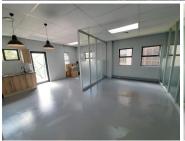

## CURRENTLY HAVE TENANTS OCCUPYING THE PROPERTY

The upmarket office space is located in the thriving area of Silver Lakes, Pretoria East. This 84 square meter B-Grade modern unit is 1 closed office component, 1 open plan working area, a dedicated kitchen area and communal ablutions. It features air-conditioning to contribute to enhancing the air quality in the workplace and fibre connectivity for fast and reliable internet access. The working space is fitted with tiled flooring and windows, allowing natural light to brighten up the office.