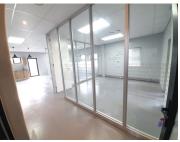

## CURRENTLY HAVE TENANTS OCCUPYING THE PROPERTY

The upmarket office space is located in the thriving area of Silver Lakes, Pretoria East. This 84 square meter B-Grade modern unit is 1 closed office component, 1 open plan working area, a dedicated kitchen area and communal ablutions. It features air-conditioning to contribute to enhancing the air quality in the workplace and fibre connectivity for fast and reliable internet access. The working space is fitted with tiled flooring and windows, allowing natural light to brighten up the office.