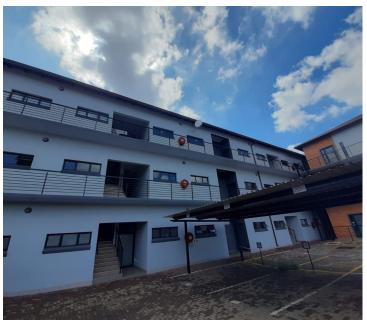

## CURRENTLY HAVE TENANTS OCCUPYING THE PROPERTY

The upmarket office space is located in the thriving area of Silver Lakes, Pretoria East. This 84 square meter B-Grade modern unit is 1 closed office component, 1 open plan working area, a dedicated kitchen area and communal ablutions. It features air-conditioning to contribute to enhancing the air quality in the workplace and fibre connectivity for fast and reliable internet access. The working space is fitted with tiled flooring and windows, allowing natural light to brighten up the office.

In close proximity to the office building is Hazeldean Square, Makro, Chamberlains, The Grove Mall, Burger King, Die Wilgers Hospital, Decofurn, Hirsch's, schools and banking facilities among many other well-developed companies. The Silver Lakes area has easy access to the M4 and M10 main arterial routes leading to the N4 highway providing excellent access to surrounding areas. The area hosts ample public transportation services, hosted by several bus stops located within walking distance of the park.