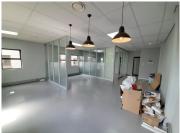

## CURRENTLY HAVE TENANTS OCCUPYING THE PROPERTY

The upmarket office space is located in the thriving area of Silver Lakes, Pretoria East. This 84 square meter B-Grade modern unit is 1 closed office component, 1 open plan working area, a dedicated kitchen area and communal ablutions. It features air-conditioning to contribute to enhancing the air quality in the workplace and fibre connectivity for fast and reliable internet access. The working space is fitted with tiled flooring and windows, allowing natural light to brighten up the office.