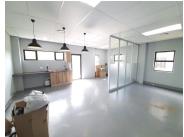

## CURRENTLY HAVE TENANTS OCCUPYING THE PROPERTY

The upmarket office space is located in the thriving area of Silver Lakes, Pretoria East. This 84 square meter B-Grade modern unit is 1 closed office component, 1 open plan working area, a dedicated kitchen area and communal ablutions. It features air-conditioning to contribute to enhancing the air quality in the workplace and fibre connectivity for fast and reliable internet access. The working space is fitted with tiled flooring and windows, allowing natural light to brighten up the office.