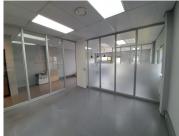

## CURRENTLY HAVE TENANTS OCCUPYING THE PROPERTY

The upmarket office space is located in the thriving area of Silver Lakes, Pretoria East. This 84 square meter B-Grade modern unit is 1 closed office component, 1 open plan working area, a dedicated kitchen area and communal ablutions. It features air-conditioning to contribute to enhancing the air quality in the workplace and fibre connectivity for fast and reliable internet access. The working space is fitted with tiled flooring and windows, allowing natural light to brighten up the office.