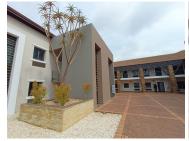

## R3,150,000

194 SQUARE METER OFFICE FOR SALE - SILVER LAKES - PRETORIA

194 m<sup>2</sup>

194 SQUARE METER OFFICE FOR SALE | SILVER LAKES | PRETORIA

This B-Grade office space is situated within Silver Lakes, Pretoria. This ground floor office space consists of 4 open-plan offices, 4 closed office components, a kitchen and ablutions. It features airconditioning to contribute to enhancing the air quality in the workplace. The working space is fitted with neat tiled flooring and windows, allowing natural light to brighten up the office.

Silver Lakes is a well-developed district located within the busy Pretoria East area. The property is located within close proximity of several well-established amenities such as Lombardy Estate, Tygerpoort Primary, Papachinos Silver Lakes, Hazeldean Shopping Centre and Six Fountains Shopping Centre among many other Business Parks and more. It has exception visibility due to signage and offers easy access to several main arterial roads such as Solomon Mahlangu Drive, Lynnwood Road and Silver Lakes Road as well as the N1 highway allowing a great travelling experience to other nodes.