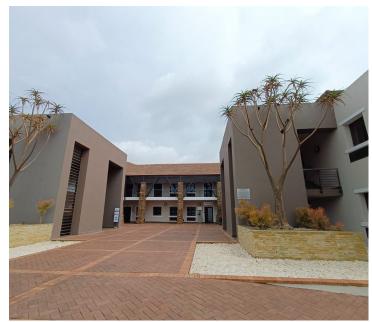

## R3,150,000

194 SQUARE METER OFFICE FOR SALE - SILVER LAKES - PRETORIA

194 m<sup>2</sup>

194 SQUARE METER OFFICE FOR SALE | SILVER LAKES | PRETORIA

This B-Grade office space is situated within Silver Lakes, Pretoria. This ground floor office space consists of 4 open-plan offices, 4 closed office components, a kitchen and ablutions. It features airconditioning to contribute to enhancing the air quality in the workplace. The working space is fitted with neat tiled flooring and windows, allowing natural light to brighten up the office.

Silver Lakes is a well-developed district located within the busy Pretoria East area. The property is located within close proximity of several well-established amenities such as Lombardy Estate, Tygerpoort Primary, Papachinos Silver Lakes, Hazeldean Shopping Centre and Six Fountains Shopping Centre among many other Business Parks and more. It has exception visibility due to signage and offers easy access to several main arterial roads such as Solomon Mahlangu Drive, Lynnwood Road and Silver Lakes Road as well as the N1 highway allowing a great travelling experience to other nodes.