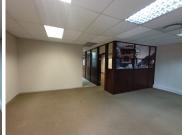

## R3,150,000

194 SQUARE METER OFFICE FOR SALE - SILVER LAKES - PRETORIA

194 m<sup>2</sup>

194 SQUARE METER OFFICE FOR SALE | SILVER LAKES | PRETORIA

This B-Grade office space is situated within Silver Lakes, Pretoria. This ground floor office space consists of 4 open-plan offices, 4 closed office components, a kitchen and ablutions. It features airconditioning to contribute to enhancing the air quality in the workplace. The working space is fitted with neat tiled flooring and windows, allowing natural light to brighten up the office.