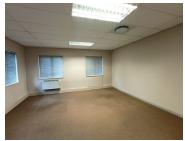

## R3,150,000

194 SQUARE METER OFFICE FOR SALE - SILVER LAKES - PRETORIA

194 m<sup>2</sup>

194 SQUARE METER OFFICE FOR SALE | SILVER LAKES | PRETORIA

This B-Grade office space is situated within Silver Lakes, Pretoria. This ground floor office space consists of 4 open-plan offices, 4 closed office components, a kitchen and ablutions. It features airconditioning to contribute to enhancing the air quality in the workplace. The working space is fitted with neat tiled flooring and windows, allowing natural light to brighten up the office.