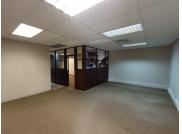

## R3,150,000

194 SQUARE METER OFFICE FOR SALE - SILVER LAKES - PRETORIA

194 m<sup>2</sup>

194 SQUARE METER OFFICE FOR SALE | SILVER LAKES | PRETORIA

This B-Grade office space is situated within Silver Lakes, Pretoria. This ground floor office space consists of 4 open-plan offices, 4 closed office components, a kitchen and ablutions. It features airconditioning to contribute to enhancing the air quality in the workplace. The working space is fitted with neat tiled flooring and windows, allowing natural light to brighten up the office.