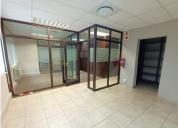

## R3,150,000

194 SQUARE METER OFFICE FOR SALE - SILVER LAKES - PRETORIA

194 m<sup>2</sup>

194 SQUARE METER OFFICE FOR SALE | SILVER LAKES | PRETORIA

This B-Grade office space is situated within Silver Lakes, Pretoria. This ground floor office space consists of 4 open-plan offices, 4 closed office components, a kitchen and ablutions. It features airconditioning to contribute to enhancing the air quality in the workplace. The working space is fitted with neat tiled flooring and windows, allowing natural light to brighten up the office.