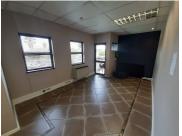

## R11,900,000

1044 SQUARE METER OFFICE FOR SALE | SILVER LAKES | PRETORIA

1044 m<sup>2</sup>

1044 SQUARE METER OFFICE FOR SALE | SILVER LAKES | PRETORIA

This A- Grade office is based in the thriving Silver lakes suburb, in the Pretoria area. This 1,044 square metre office space is a two-floor office building. The ground floor consists of 1 large boardroom, 3 offices and 5 single occupant offices. The first floor consists of 3 offices. The working space is fitted with laminated flooring and large windows, allowing natural light to brighten up the office. The lettable space offers access to several communal areas within the building such as a reception / waiting area, a kitchen and communal ablutions. The building features air condintioning.