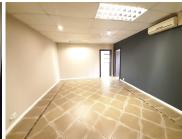

## R11,900,000

1044 SQUARE METER OFFICE FOR SALE | SILVER LAKES | PRETORIA

1044 m<sup>2</sup>

1044 SQUARE METER OFFICE FOR SALE | SILVER LAKES | PRETORIA

This A- Grade office is based in the thriving Silver lakes suburb, in the Pretoria area. This 1,044 square metre office space is a two-floor office building. The ground floor consists of 1 large boardroom, 3 offices and 5 single occupant offices. The first floor consists of 3 offices. The working space is fitted with laminated flooring and large windows, allowing natural light to brighten up the office. The lettable space offers access to several communal areas within the building such as a reception / waiting area, a kitchen and communal ablutions. The building features air condintioning.