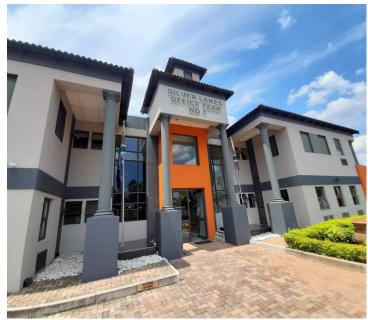

## R11,900,000

1044 SQUARE METER OFFICE FOR SALE | SILVER LAKES | PRETORIA

1044 m<sup>2</sup>

1044 SQUARE METER OFFICE FOR SALE | SILVER LAKES | PRETORIA

This A- Grade office is based in the thriving Silver lakes suburb, in the Pretoria area. This 1,044 square metre office space is a two-floor office building. The ground floor consists of 1 large boardroom, 3 offices and 5 single occupant offices. The first floor consists of 3 offices. The working space is fitted with laminated flooring and large windows, allowing natural light to brighten up the office. The lettable space offers access to several communal areas within the building such as a reception / waiting area, a kitchen and communal ablutions. The building features air condintioning.