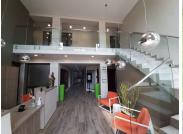

## R11,900,000

1044 SQUARE METER OFFICE FOR SALE | SILVER LAKES | PRETORIA

1044 m<sup>2</sup>

1044 SQUARE METER OFFICE FOR SALE | SILVER LAKES | PRETORIA

This A- Grade office is based in the thriving Silver lakes suburb, in the Pretoria area. This 1,044 square metre office space is a two-floor office building. The ground floor consists of 1 large boardroom, 3 offices and 5 single occupant offices. The first floor consists of 3 offices. The working space is fitted with laminated flooring and large windows, allowing natural light to brighten up the office. The lettable space offers access to several communal areas within the building such as a reception / waiting area, a kitchen and communal ablutions. The building features air condintioning.