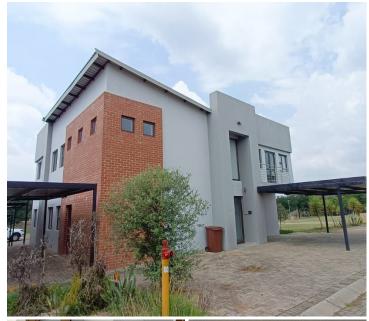

## R4,499,000

322 SQUARE METER OFFICE SPACE TO LET | SILVER LAKES | PRETORIA

322 m<sup>2</sup>

322 SQUARE METER OFFICE SPACE FOR SALE | SILVER LAKES | PRETORIA

## BACK UP POWER SUPPLY AVAILABLE

The upmarket office space is located in the thriving area of Silver Lakes, Pretoria East. This 322 square meter A-Grade modern office block is a two floor block that is partitioned into 6 closed office components, 2 open plan working area, a server room/boardroom, 2 dedicated kitchen areas and 4 sets of ablutions. It features air-conditioning to contribute to enhancing the air quality in the workplace. The working space is fitted with carpeted, tiled and flooring and large windows allowing natural light to brighten up the office and back power supply to help keep productivity flowing during load shedding.