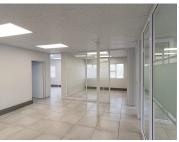

## BACK UP POWER SUPPLY AVAILABLE

The upmarket office space is located in the thriving area of Silver Lakes, Pretoria East. This 322 square meter A-Grade modern office block is a two floor block that is partitioned into 6 closed office components, 2 open plan working area, a server room/boardroom, 2 dedicated kitchen areas and 4 sets of ablutions. It features air-conditioning to contribute to enhancing the air quality in the workplace. The working space is fitted with carpeted, tiled and flooring and large windows allowing natural light to brighten up the office and back power supply to help keep productivity flowing during load shedding.