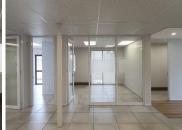

## BACK UP POWER SUPPLY AVAILABLE

The upmarket office space is located in the thriving area of Silver Lakes, Pretoria East. This 322 square meter A-Grade modern office block is a two floor block that is partitioned into 6 closed office components, 2 open plan working area, a server room/boardroom, 2 dedicated kitchen areas and 4 sets of ablutions. It features air-conditioning to contribute to enhancing the air quality in the workplace. The working space is fitted with carpeted, tiled and flooring and large windows allowing natural light to brighten up the office and back power supply to help keep productivity flowing during load shedding.