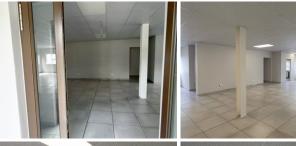

## BACK UP POWER SUPPLY AVAILABLE

The upmarket office space is located in the thriving area of Silver Lakes, Pretoria East. This 322 square meter A-Grade modern office block is a two floor block that is partitioned into 6 closed office components, 2 open plan working area, a server room/boardroom, 2 dedicated kitchen areas and 4 sets of ablutions. It features air-conditioning to contribute to enhancing the air quality in the workplace. The working space is fitted with carpeted, tiled and flooring and large windows allowing natural light to brighten up the office and back power supply to help keep productivity flowing during load shedding.