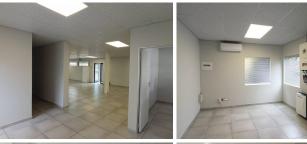

## BACK UP POWER SUPPLY AVAILABLE

The upmarket office space is located in the thriving area of Silver Lakes, Pretoria East. This 322 square meter A-Grade modern office block is a two floor block that is partitioned into 6 closed office components, 2 open plan working area, a server room/boardroom, 2 dedicated kitchen areas and 4 sets of ablutions. It features air-conditioning to contribute to enhancing the air quality in the workplace. The working space is fitted with carpeted, tiled and flooring and large windows allowing natural light to brighten up the office and back power supply to help keep productivity flowing during load shedding.