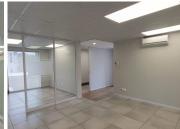

## BACK UP POWER SUPPLY AVAILABLE

The upmarket office space is located in the thriving area of Silver Lakes, Pretoria East. This 322 square meter A-Grade modern office block is a two floor block that is partitioned into 6 closed office components, 2 open plan working area, a server room/boardroom, 2 dedicated kitchen areas and 4 sets of ablutions. It features air-conditioning to contribute to enhancing the air quality in the workplace. The working space is fitted with carpeted, tiled and flooring and large windows allowing natural light to brighten up the office and back power supply to help keep productivity flowing during load shedding.