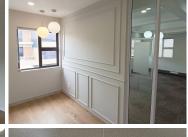

## BACK UP POWER SUPPLY AVAILABLE

The upmarket office space is located in the thriving area of Silver Lakes, Pretoria East. This 322 square meter A-Grade modern office block is a two floor block that is partitioned into 6 closed office components, 2 open plan working area, a server room/boardroom, 2 dedicated kitchen areas and 4 sets of ablutions. It features air-conditioning to contribute to enhancing the air quality in the workplace. The working space is fitted with carpeted, tiled and flooring and large windows allowing natural light to brighten up the office and back power supply to help keep productivity flowing during load shedding.