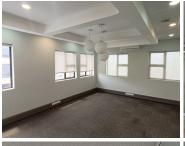

## BACK UP POWER SUPPLY AVAILABLE

The upmarket office space is located in the thriving area of Silver Lakes, Pretoria East. This 322 square meter A-Grade modern office block is a two floor block that is partitioned into 6 closed office components, 2 open plan working area, a server room/boardroom, 2 dedicated kitchen areas and 4 sets of ablutions. It features air-conditioning to contribute to enhancing the air quality in the workplace. The working space is fitted with carpeted, tiled and flooring and large windows allowing natural light to brighten up the office and back power supply to help keep productivity flowing during load shedding.